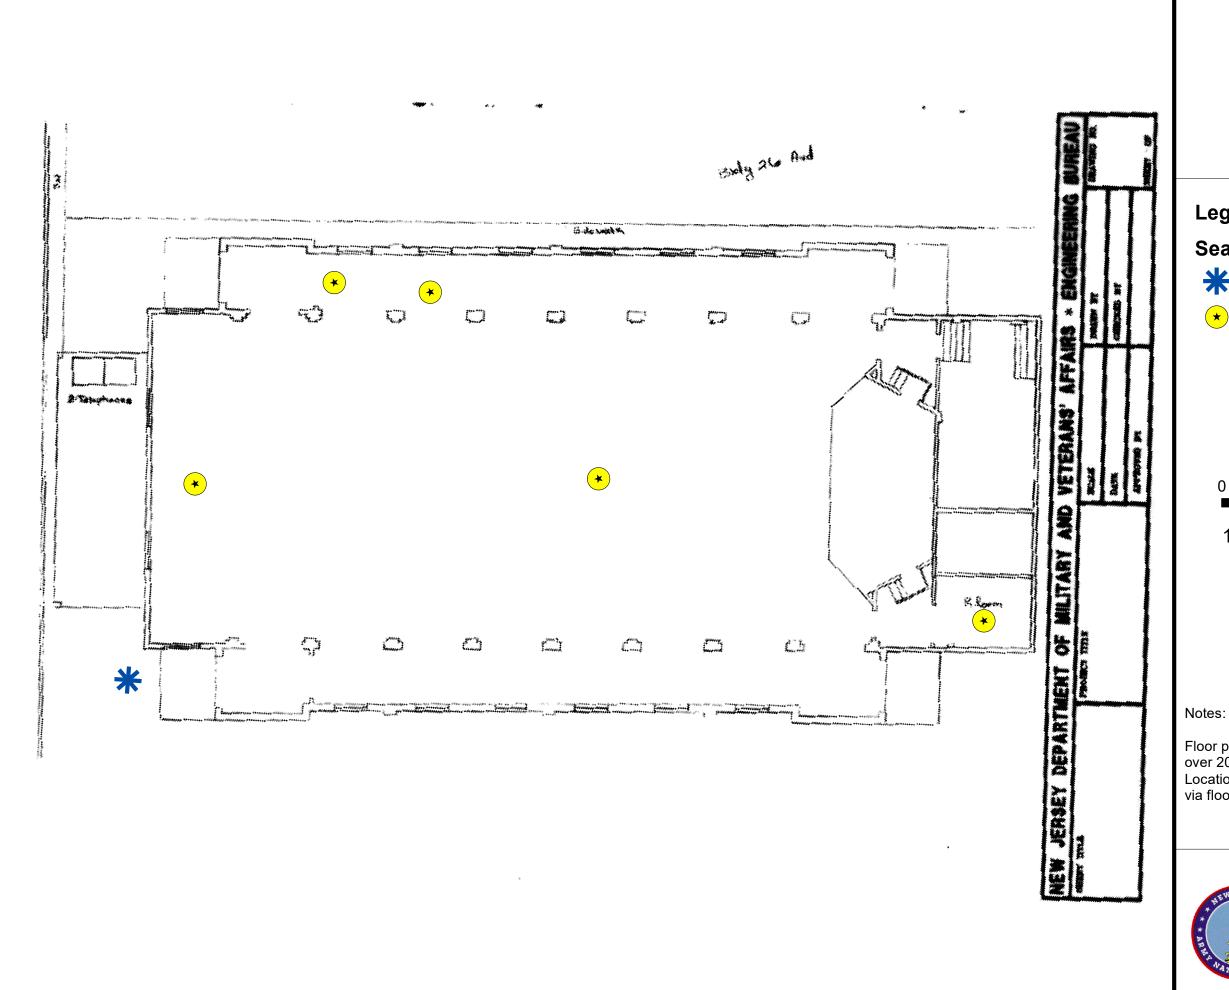

# Legend

# **Sea Girt Building 26 1st Floor**

Air Conditioning Unit

Light Ballast

Floor plans georeferenced via headsup digitizing over 2015 aerial photography
Locations of air emissions, ODS, and FLBs georeferenced via floor plans

| Scale: | 1 inch = 10 feet |
|--------|------------------|
| File:  | ST12             |

Date: 5/21/2019

Created By: Rosalie Hood, Anne Timmreck, Raina Ryan, Alexandria Petrosh

Figure ST13
Site Map with
Site Level Features
Sea Girt Armory
Bldg 36