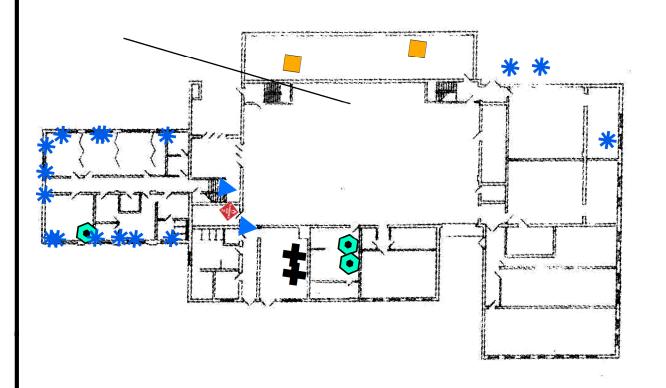

# Figure RE1 Site Map with Site Level Features Riverdale Armory & OMS Floor 1

#### Legend

# Riverdale Armory & OMS Floor 1

- \* Air Conditioning Unit
- Boiler
- Drinking Water Fountain
- Flammable Cabinet
- Forced Air Heater
- Light Ballast
- No Access
- ♦ No FLBs
- $\bigoplus$  OMS
- Refrigeration Unit

Notes:

Floor plans georeferenced via headsup digitizing over 2015 aerial photography Locations of air emissions, ODS, and FLBs georeferenced

via floor plans

| Scale: | 1 inch = 40 feet |
|--------|------------------|
| File:  | RE1              |
| Date:  | 5/20/2019        |
|        |                  |