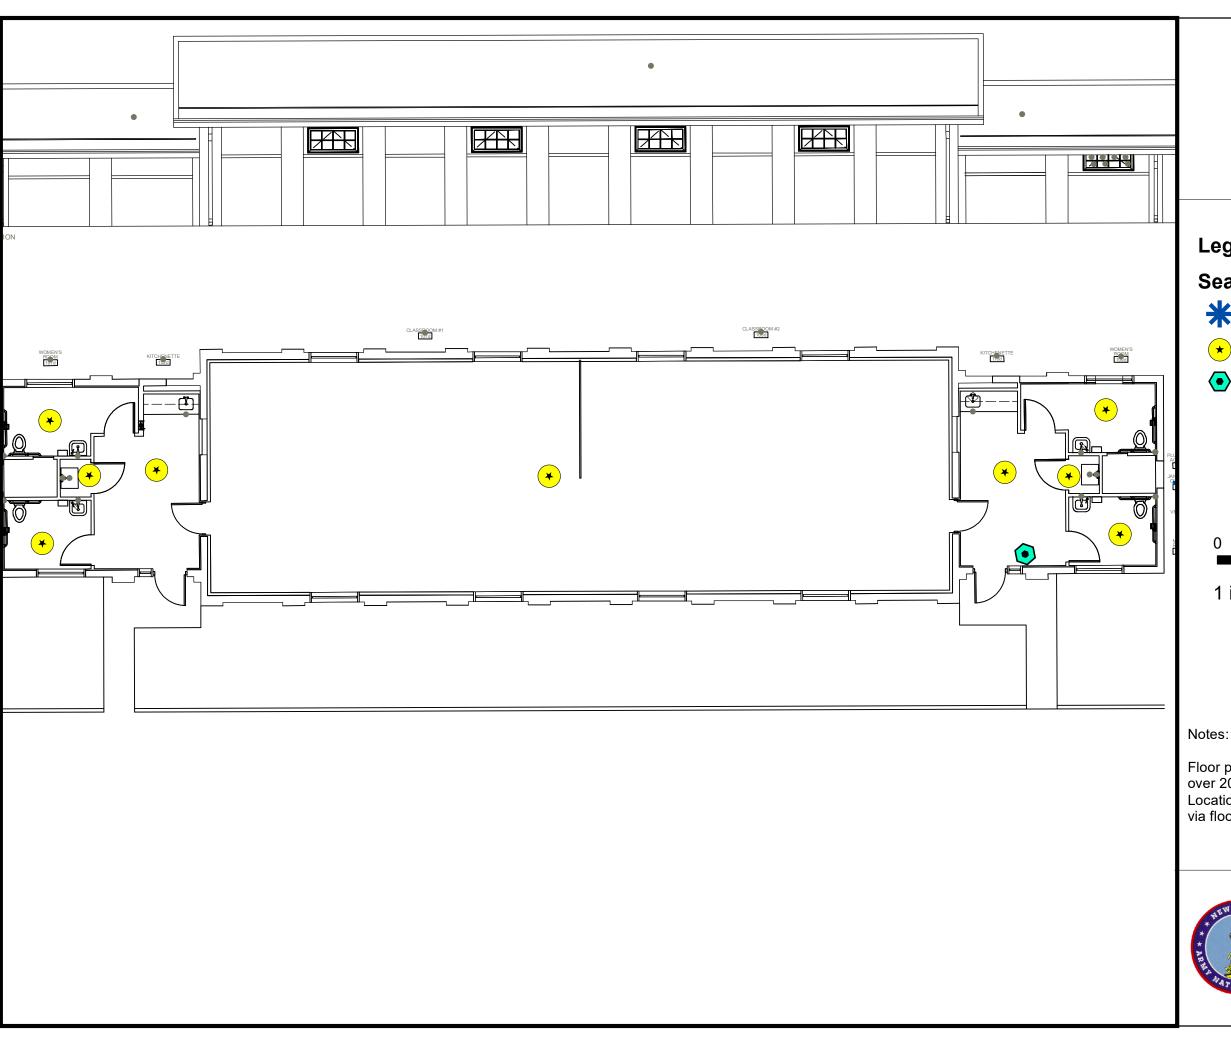

#### Figure ST18 Site Map with **Site Level Features** Sea Girt Classroom & Off Bldg 60

#### Legend

# Sea Girt Building 60 1st Floor

- Air Conditioning Unit
- Boiler
- Forced Air Heater
- Light Ballast
- No Access
- No FLBs
- Refrigeration Unit
- Split Unit (Air Conditioner/Heater

Floor plans georeferenced via headsup digitizing over 2015 aerial photography Locations of air emissions, ODS, and FLBs georeferenced via floor plans

| Scale: | 1 inch = 50 feet |  |
|--------|------------------|--|
|        |                  |  |

File: ST18

Date: 5/21/2019 Created By: Rosalie Hood, Anne Timmreck, Raina Ryan, Alexandria Petrosh

Figure ST19
Site Map with
Site Level Features
Sea Girt Armory
Bldg 64