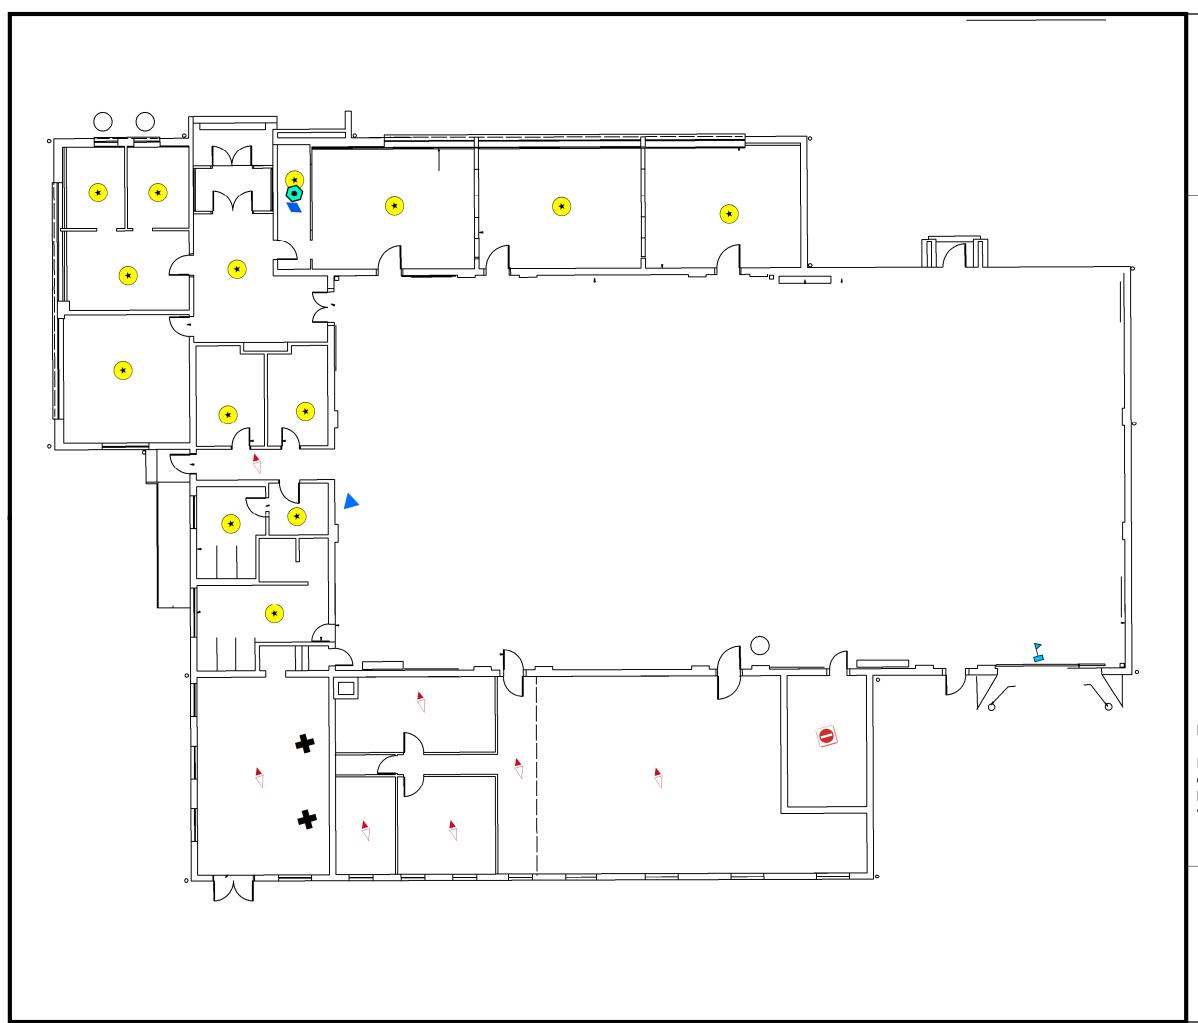

# Figure MY1 Site Map with Site Level Features Mount Holly Armory Floor 1

#### Legend

# **Mount Holly Armory 1st Floor**

- \* Air Conditioning Condenser Unit
- Boiler
- Drinking Water Fountain
- lce Machine
- ★ Light Ballast
- No Access
- No FLBs
- Parts Washer
- Refrigeration Unit

#### Notes:

Floor plans georeferenced via headsup digitizing over 2015 aerial photography
Locations of air emissions, ODS, and FLBs georeferenced via floor plans

| Scale:  | 1 inch = 15 feet |
|---------|------------------|
| File:   | MY1              |
| Date:   | 5/20/2019        |
| Created | By: Jon McKinnon |

ated By: Jon McKinnon,
Michael Hoffman,
Alexandria Petrosh

Stockton
University

Rowan University &