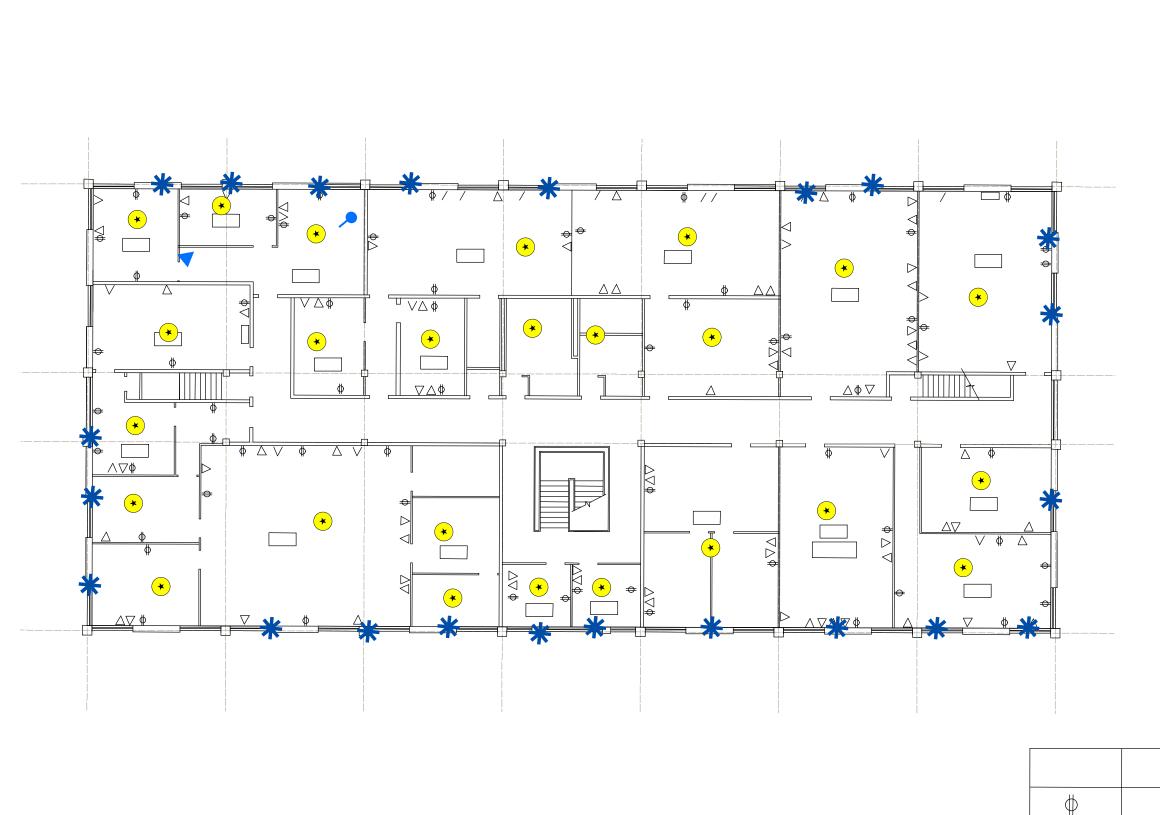

# Figure MY1 Site Map with Site Level Features Mount Holly Armory Floor 1

# **Mount Holly Armory 1st Floor**

- \* Air Conditioning Condenser Unit
- Boiler
- Drinking Water Fountain
- lce Machine
- ★ Light Ballast
- No Access
- No FLBs
- Parts Washer
- Refrigeration Unit