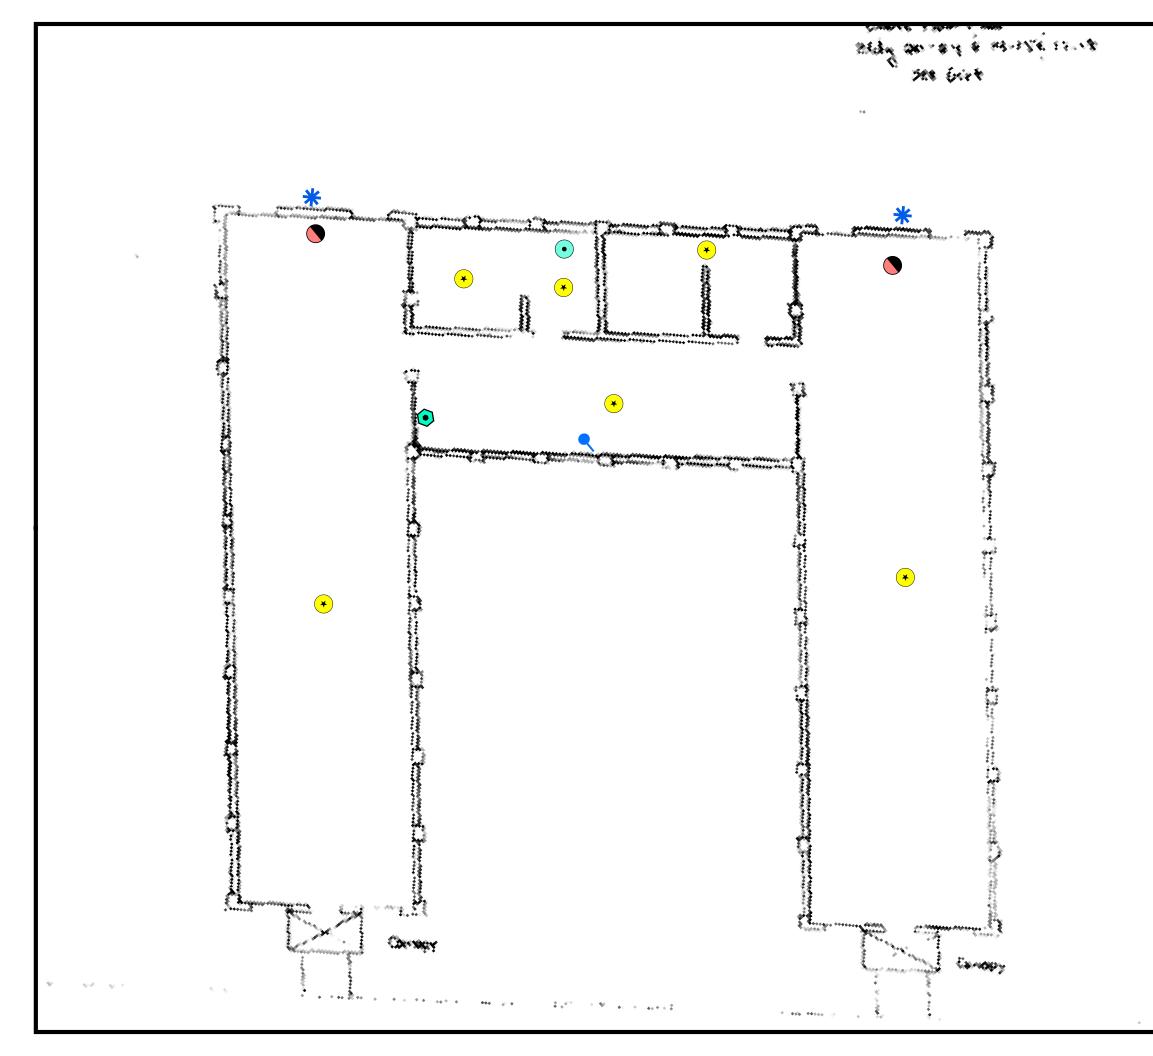

# Sea Girt Building 11 Mess Hall 1st Floor

Chilled Serving Counter

Drinking Water Fountain

Hot Water Heater

Ice Machine

★ Light Ballast

No Access

No FLBs

Refrigeration Unit

Soda Machine

0 7.5 15 30 Feet
1 inch = 15 feet

#### Notes:

Floor plans georeferenced via headsup digitizing over 2015 aerial photography Locations of air emissions, ODS, and FLBs georeferenced via floor plans

Scale: 1 inch = 15 feet

File: ST3

Date: 5/21/2019