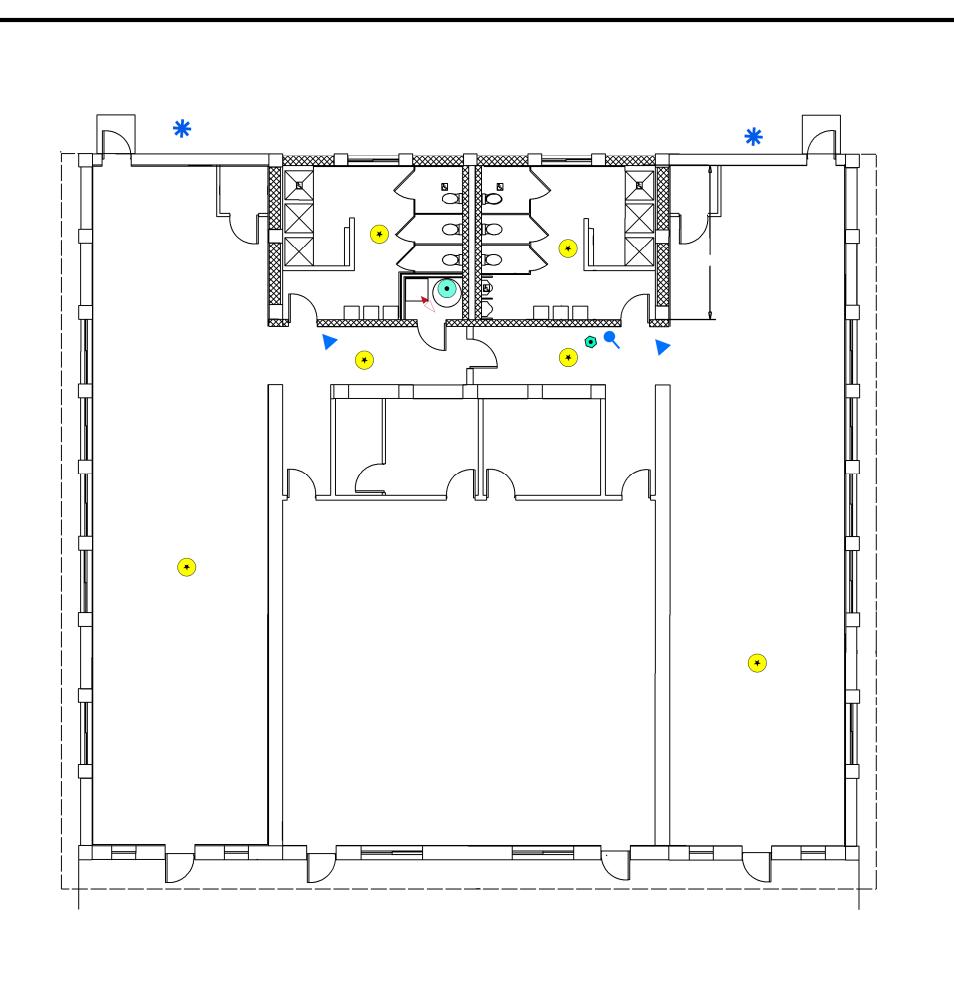

#### Figure LD1 Site Map with **Site Level Features Lodi Armory** Floor 1

#### Legend

# **Lodi Armory 1st Floor**

- Air Conditioning Unit
- Boiler
- Light Ballast
- No Access
- Refrigeration Unit
- Split Unit (Air Conditioner/Heater
- Water Cooler

Floor plans georeferenced via headsup digitizing over 2015 aerial photography Locations of air emissions, ODS, and FLBs georeferenced via floor plans

| Scale:                    | 1 inch = 20 feet |
|---------------------------|------------------|
| File:                     | LD1              |
| Date:                     | 5/20/2019        |
| Created By: Rosalie Hood, |                  |