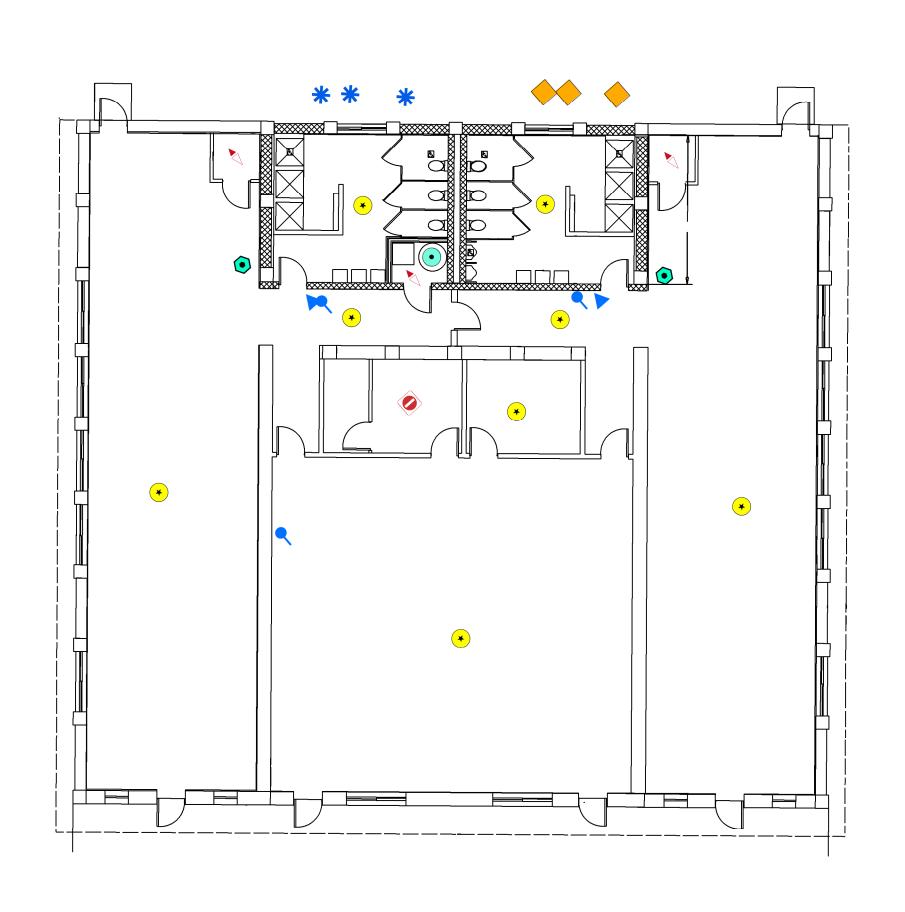

# Figure LD2 Site Map with Site Level Features Lodi MSVB 1&2 Floor 1

#### Legend

#### **MVSB 1&2**

- \* Air Conditioning Unit
- Flammable Cabinet
- Forced Air Heater
- ★ Light Ballast
- Refrigeration Unit
- Vehicle Recovery Air Conditioning Unit
- Water Cooler

Floor plans georeferenced via headsup digitizing over 2015 aerial photography Locations of air emissions, ODS, and FLBs georeferenced via floor plans

| Scale: | 1 inch = 25 feet |
|--------|------------------|
| File:  | LD2              |

Date: 5/20/2019

Created By: Rosalie Hood, Tim Ivancich, Alexandria Petrosh Rowan
University
&
Stockton

University