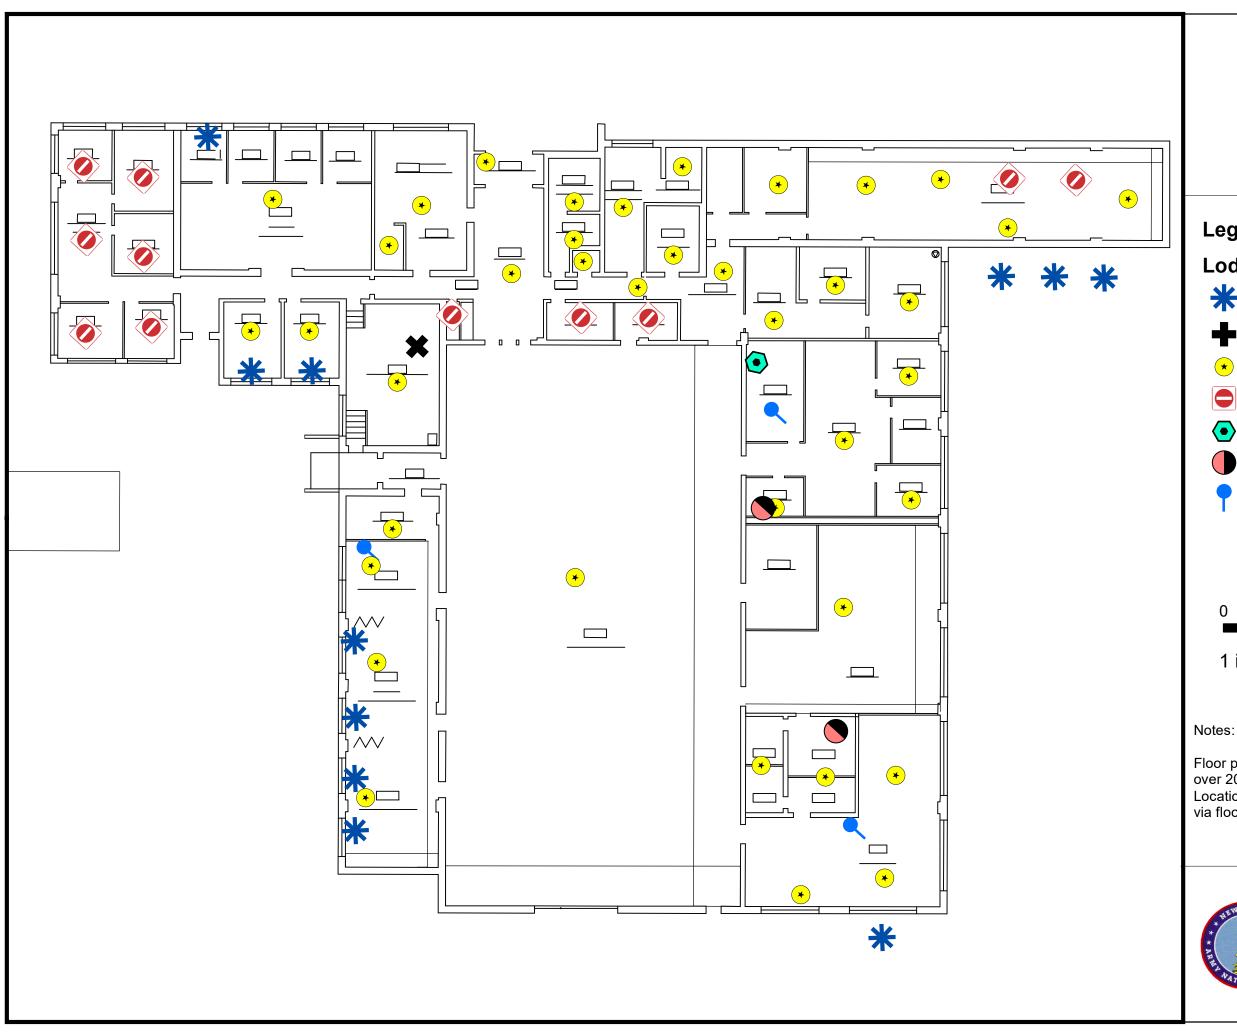

#### Figure LD1 Site Map with **Site Level Features Lodi Armory** Floor 1

#### Legend

# **Lodi Armory 1st Floor**

- Air Conditioning Unit
- Boiler
- Light Ballast
- No Access
- Refrigeration Unit
- Split Unit (Air Conditioner/Heater
- Water Cooler

Floor plans georeferenced via headsup digitizing over 2015 aerial photography Locations of air emissions, ODS, and FLBs georeferenced via floor plans

| Scale:                    | 1 inch = 20 feet |
|---------------------------|------------------|
| File:                     | LD1              |
| Date:                     | 5/20/2019        |
| Created By: Rosalie Hood, |                  |