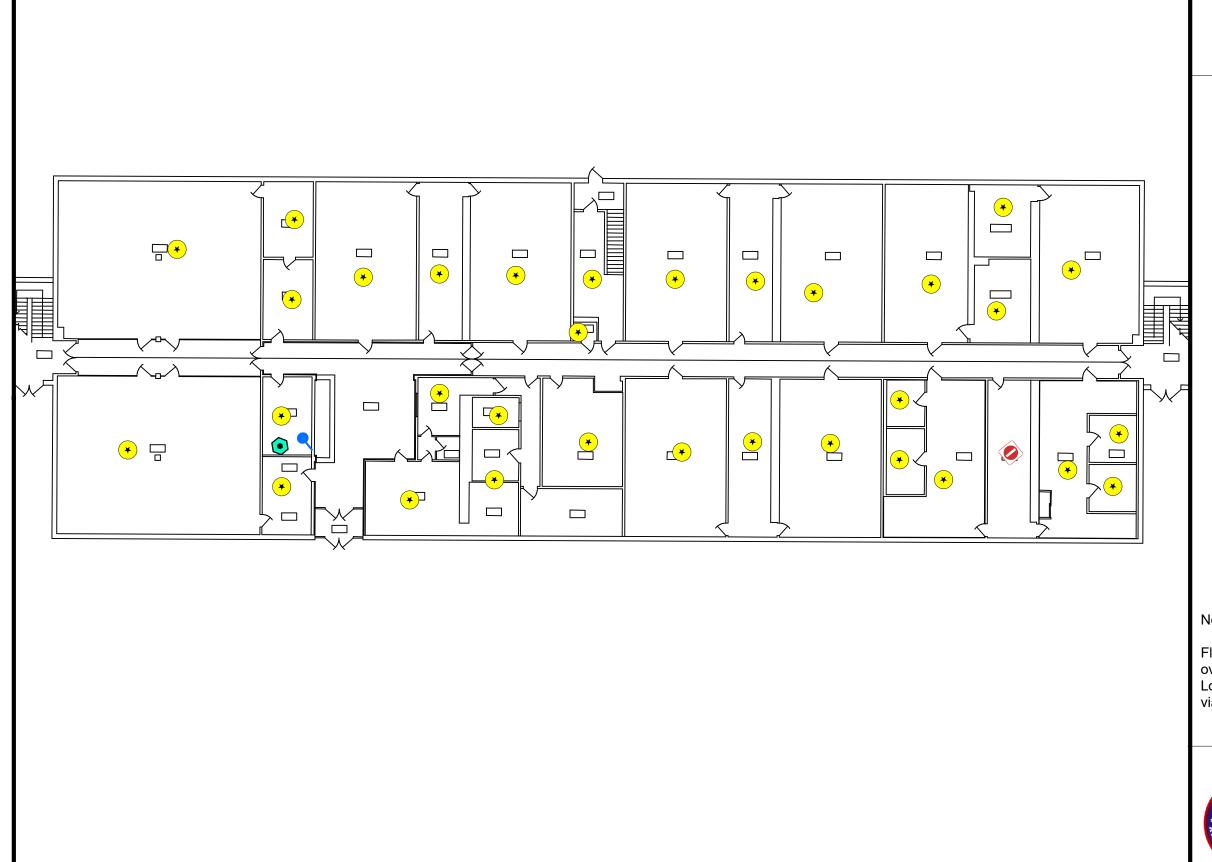

#### Figure ST18 Site Map with **Site Level Features** Sea Girt Classroom & Off Bldg 60

#### Legend

# Sea Girt Building 60 1st Floor

- Air Conditioning Unit
- Boiler
- Forced Air Heater
- Light Ballast
- No Access
- No FLBs
- Refrigeration Unit
- Split Unit (Air Conditioner/Heater

Floor plans georeferenced via headsup digitizing over 2015 aerial photography Locations of air emissions, ODS, and FLBs georeferenced via floor plans

| Scale: | 1 inch = 50 feet |  |
|--------|------------------|--|
|        |                  |  |

File: ST18

Date: 5/21/2019 Created By: Rosalie Hood, Anne Timmreck, Raina Ryan, Alexandria Petrosh

Figure ST19
Site Map with
Site Level Features
Sea Girt Armory
Bldg 64