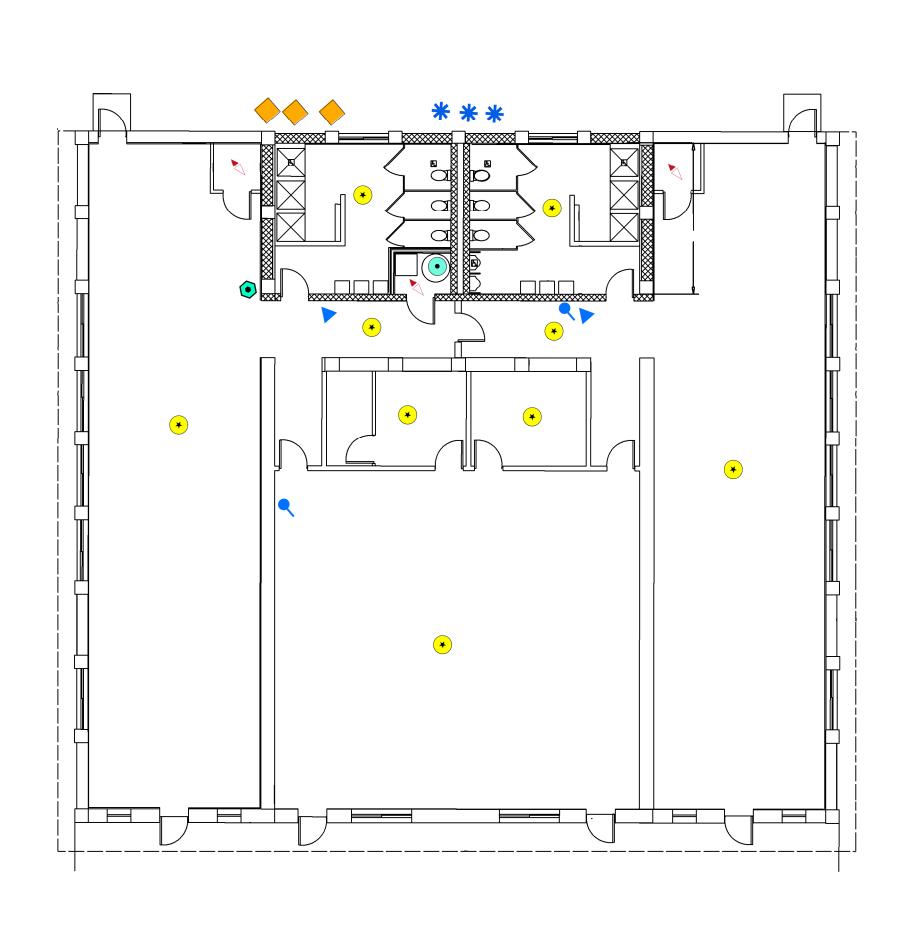

# Figure NK3 Site Map with Site Level Features Newark OMS Floor 1

# Legend

#### **Newark OMS**

- \* Air Conditioning Unit
- Drinking Water Fountain
- Flammable Cabinet
- ★ Light Ballast
- Forced Air Heater

Floor plans georeferenced via headsup digitizing over 2015 aerial photography Locations of air emissions, ODS, and FLBs georeferenced via floor plans

| Scale: | 1 inch = 10 fee | ŧ |
|--------|-----------------|---|
| File:  | NK3             |   |

Date: 5/20/2019

Created By: Rosalie Hood,

ated By: Rosalie Hood, Michael Hoffman, Alexandria Petrosh

Rowan University

& Stockton University