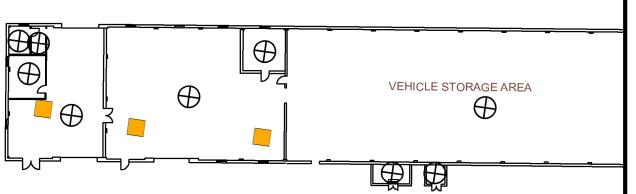

#### Figure RE2 Site Map with **Site Level Features Riverdale Armory** Floor 2

#### Riverdale 2nd Floor a&b

Air Conditioning Unit

**Drinking Water Fountain** 

Forced Air Heater

Floor plans georeferenced via headsup digitizing over 2015 aerial photography
Locations of air emissions, ODS, and FLBs georeferenced

| Scale: | 1 inch = 15 feet |
|--------|------------------|
| File:  | RE2              |
| Date:  | 5/20/2019        |
|        |                  |

Stockton Created By: Hannah Buckley, Alexandria Petrosh University