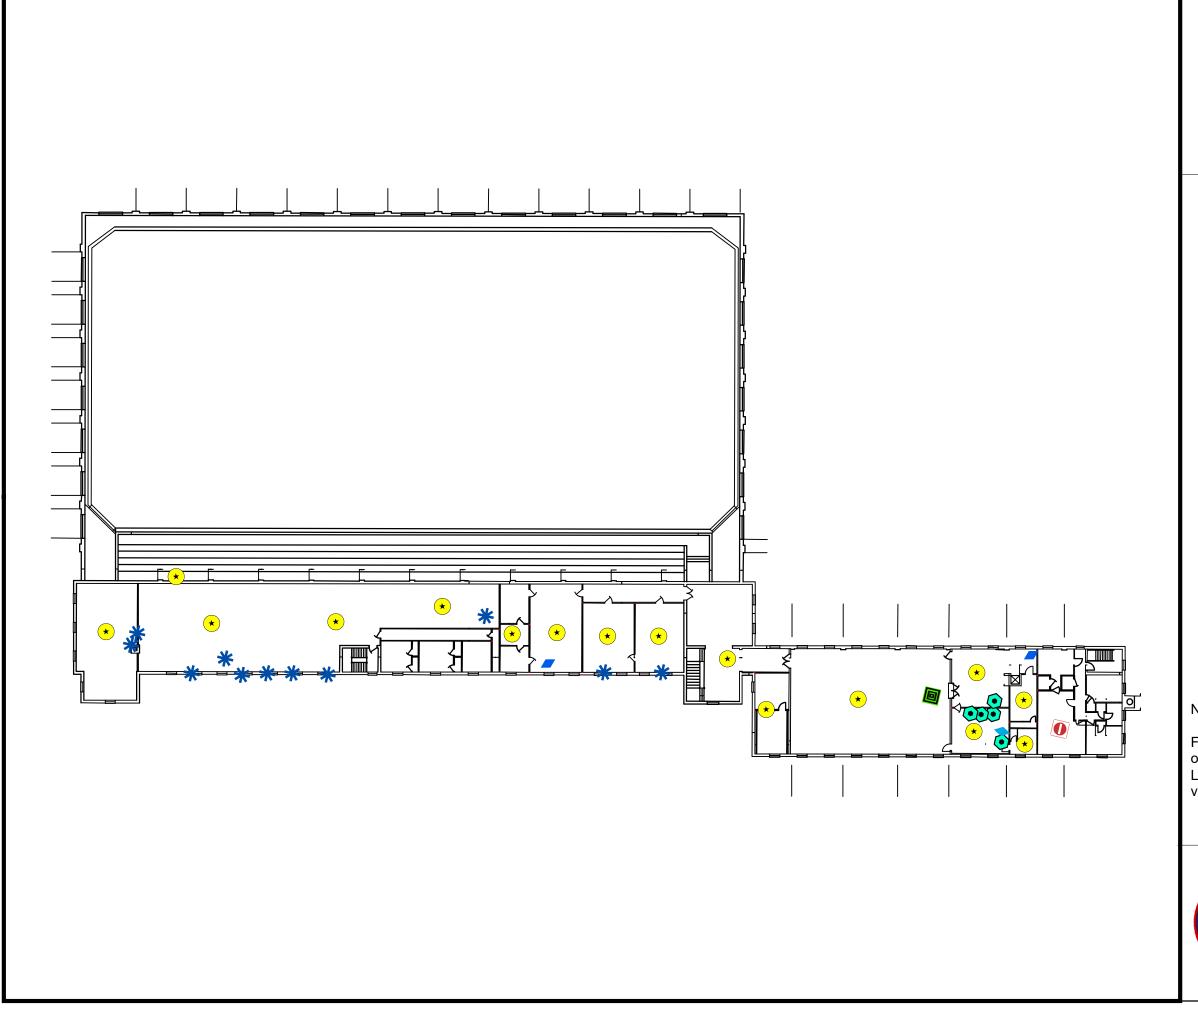

Rowan University

& Stockton University

Figure MN2
Site Map with
Site Level Features
Morristown Armory
Floor 2

#### Legend

# **Morristown Armory 2nd Floor**

- \* Air Conditioning Unit
- Chilled Serving Counter
- Freezer Unit
- Ice Machine
- No Access
- Refrigeration Unit
- Light Ballast

#### Notes:

Floor plans georeferenced via headsup digitizing over 2015 aerial photography Locations of air emissions, ODS, and FLBs georeferenced via floor plans

| Scale: | 1 inch = 40 feet | t |
|--------|------------------|---|
| File:  | MN2              |   |

Date: 5/20/2019

Created By: Rosalie Hood Anne Timmreck, Raina Ryan, Alexandria Petrosh Rowan University

& Stockton University