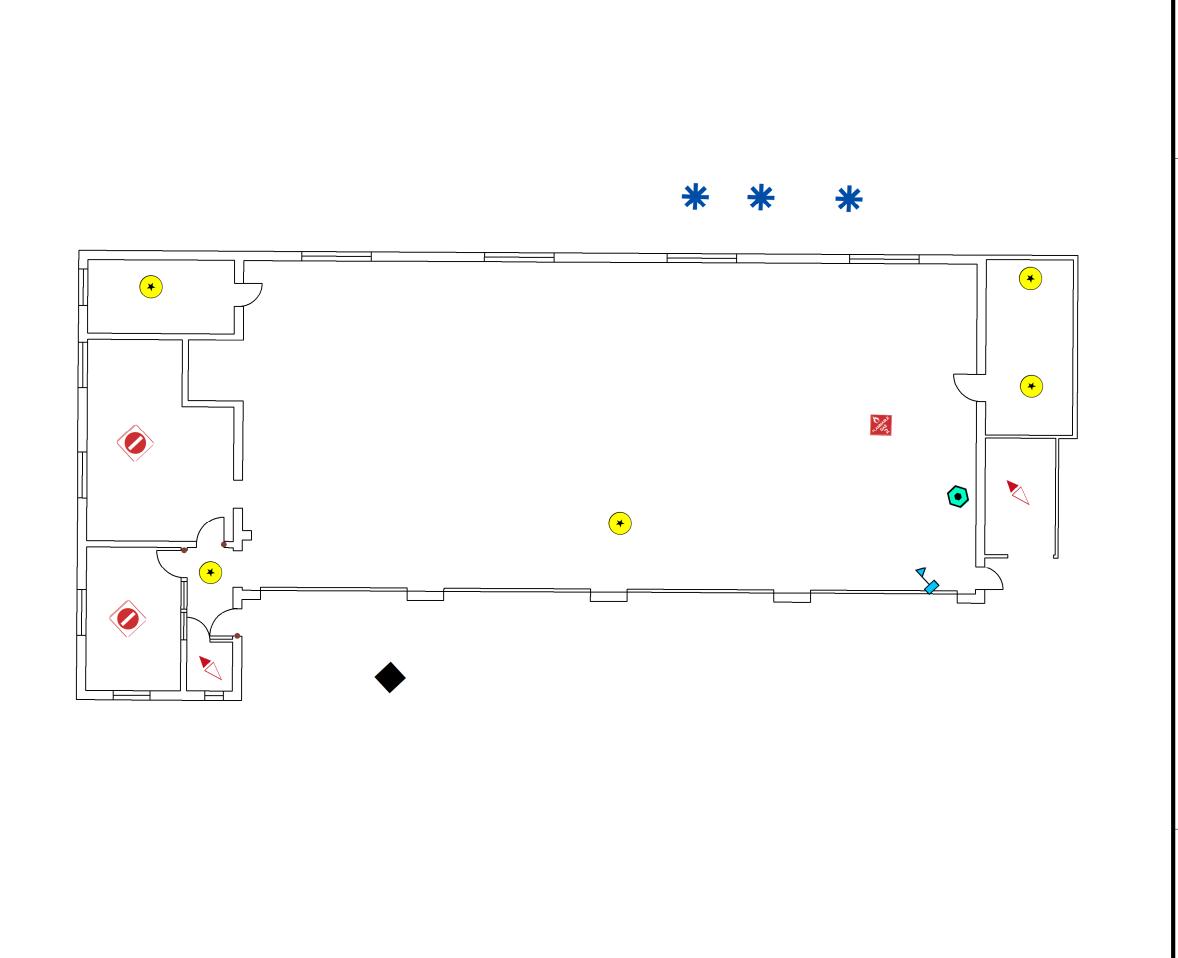

# Figure RE1 Site Map with Site Level Features Riverdale Armory & OMS Floor 1

#### Legend

# Riverdale Armory & OMS Floor 1

- \* Air Conditioning Unit
- Boiler
- Drinking Water Fountain
- Flammable Cabinet
- Forced Air Heater
- Light Ballast
- No Access
- ♦ No FLBs
- $\bigoplus$  OMS
- Refrigeration Unit

Notes:

Floor plans georeferenced via headsup digitizing over 2015 aerial photography Locations of air emissions, ODS, and FLBs georeferenced

via floor plans

| Scale: | 1 inch = 40 feet |
|--------|------------------|
| File:  | RE1              |
| Date:  | 5/20/2019        |
|        |                  |