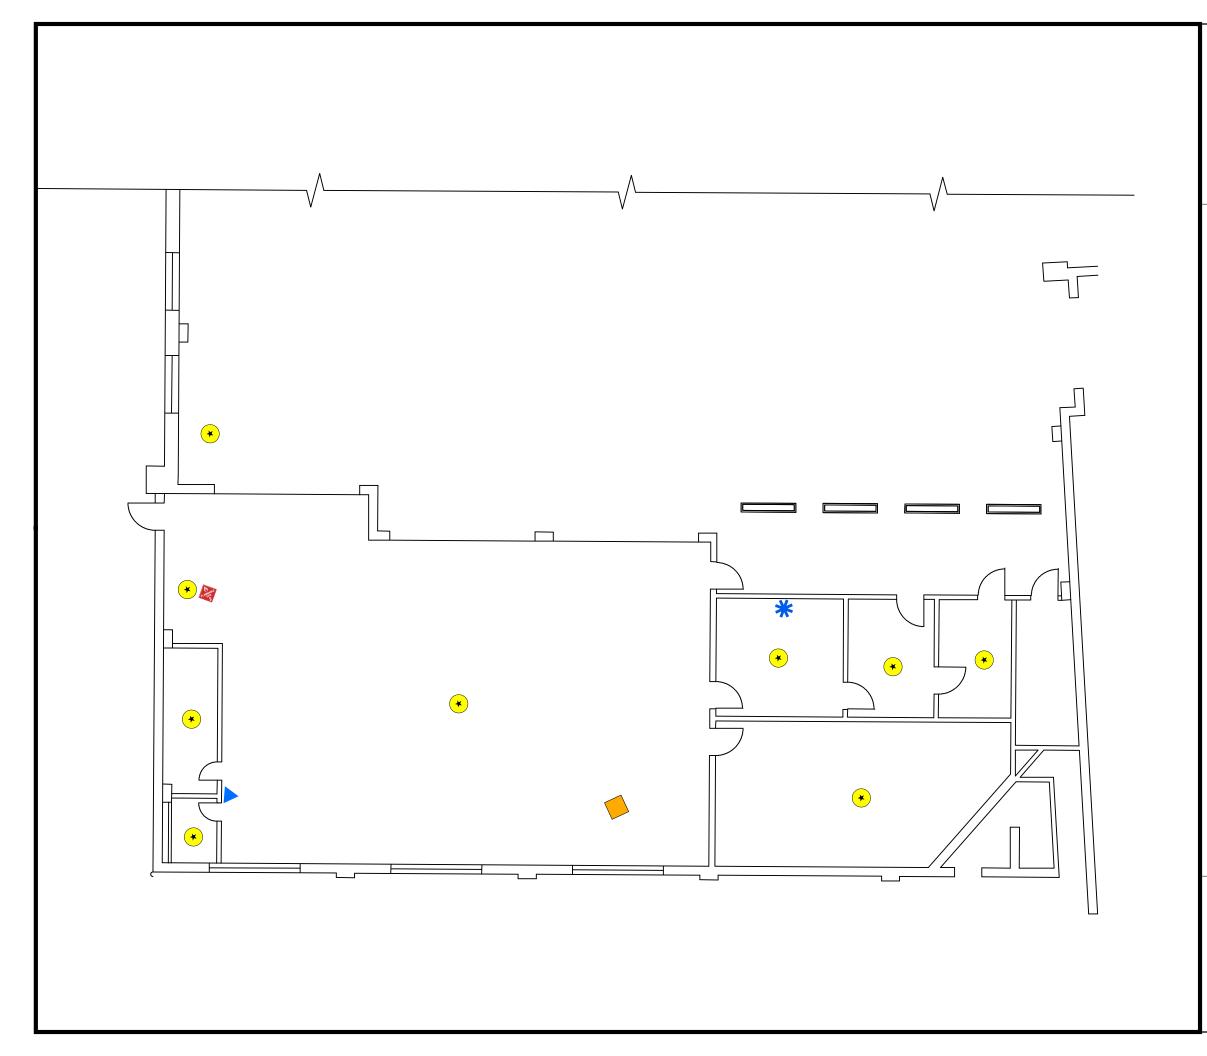

#### Figure LD1 Site Map with **Site Level Features Lodi Armory** Floor 1

#### Legend

# **Lodi Armory 1st Floor**

- Air Conditioning Unit
- Boiler
- Light Ballast
- No Access
- Refrigeration Unit
- Split Unit (Air Conditioner/Heater
- Water Cooler

Floor plans georeferenced via headsup digitizing over 2015 aerial photography Locations of air emissions, ODS, and FLBs georeferenced via floor plans

| Scale:                    | 1 inch = 20 feet |
|---------------------------|------------------|
| File:                     | LD1              |
| Date:                     | 5/20/2019        |
| Created By: Rosalie Hood, |                  |