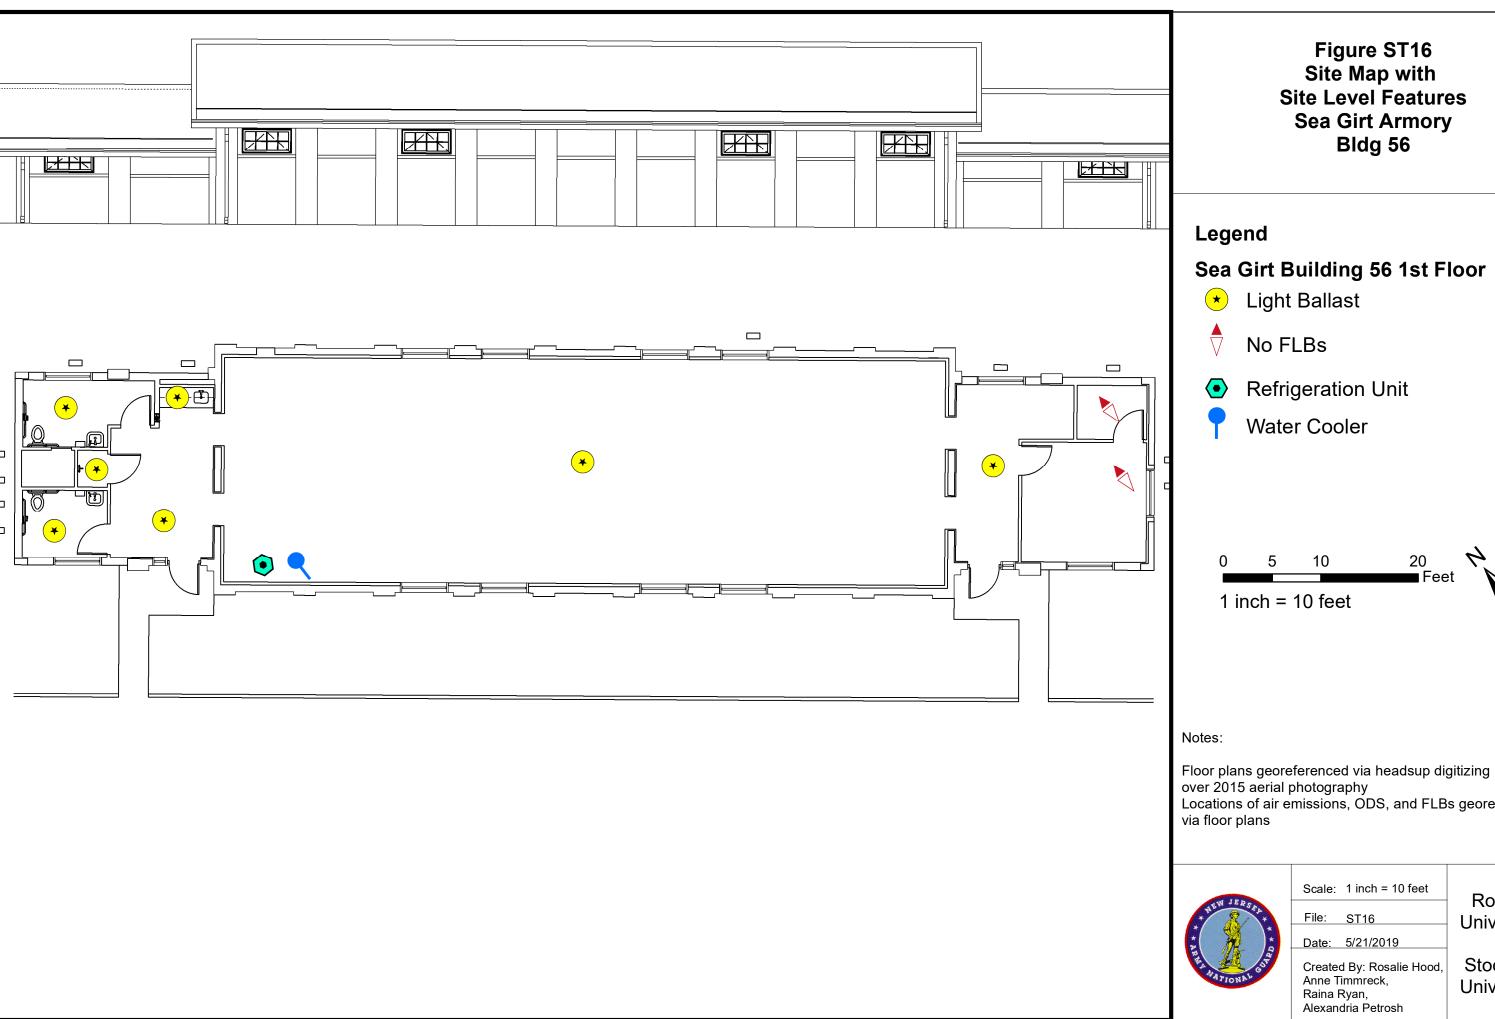

# **Sea Girt Building 54 1st Floor**

★ Light Ballast

Refrigeration Unit

Floor plans georeferenced via headsup digitizing over 2015 aerial photography Locations of air emissions, ODS, and FLBs georeferenced via floor plans

Scale: 1 inch = 10 feet

File: ST15

Date: 5/21/2019

Created By: Rosalie Hood,
Anne Timmreck,
Raina Ryan,

Alexandria Petrosh

Locations of air emissions, ODS, and FLBs georeferenced