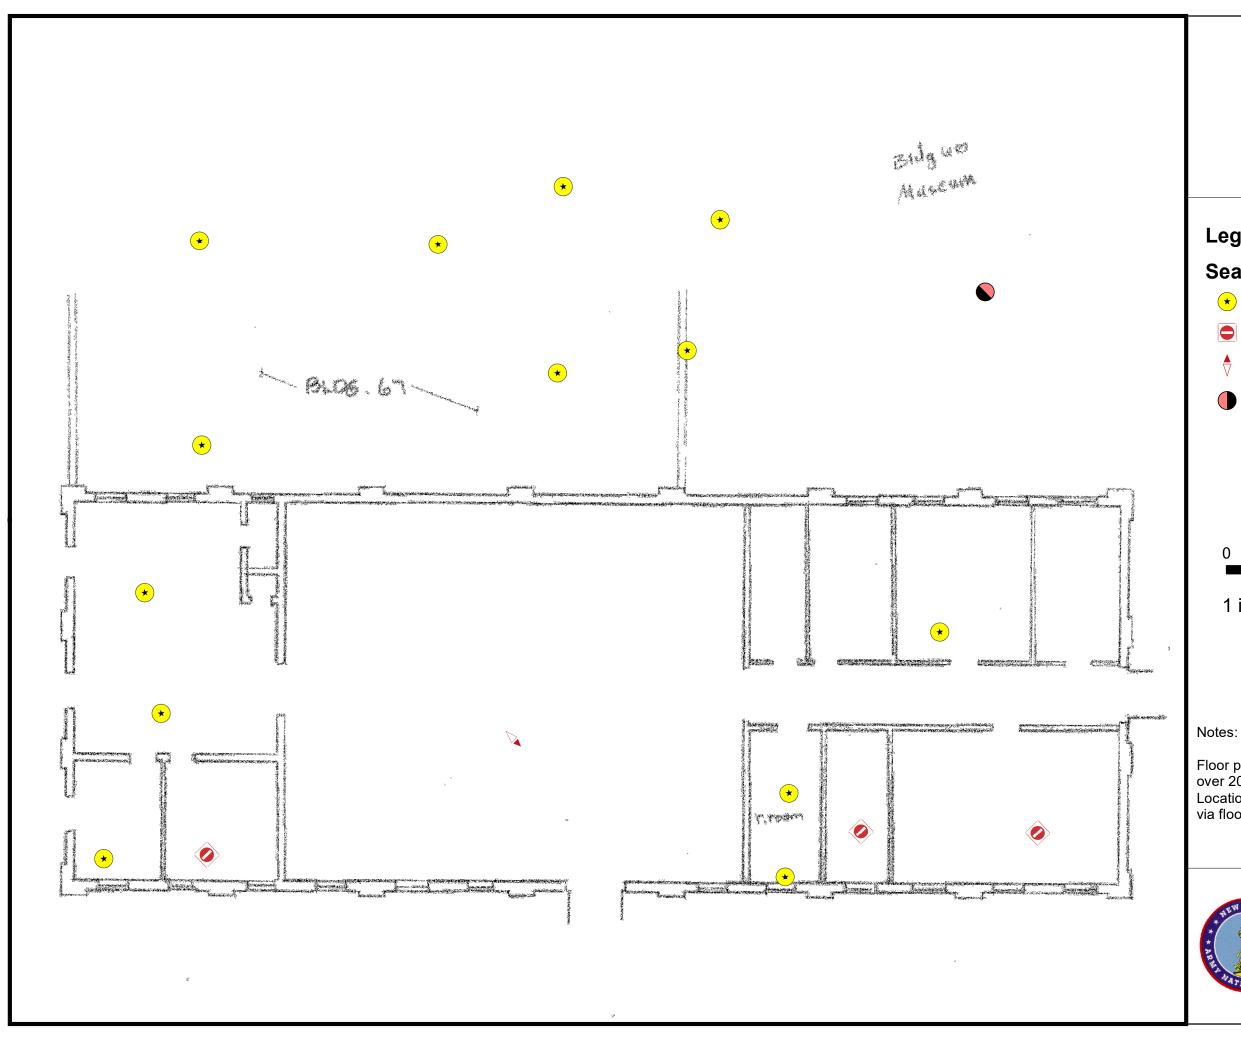

Rowan University &

Figure ST1
Site Map with
Site Level Features
Sea Girt Armory
Bldg 17

#### Legend

# **Sea Girt Building 17 1st Floor**

- \* Air Conditioning Unit
- Hot Water Heater
- Light Ballast
- Refrigeration Unit
- Split Unit (Air Conditioner/Heater)
- Water Cooler

#### Notes:

Floor plans georeferenced via headsup digitizing over 2015 aerial photography
Locations of air emissions, ODS, and FLBs georeferenced via floor plans

| Scale: | 1 inch = 10 feet |
|--------|------------------|
| File:  | ST1              |
| Date:  | 5/21/2019        |
|        |                  |

Date: 5/21/2019

Created By: Rosalie Hood,
Anne Timmreck,
Raina Ryan,
Alexandria Petrosh

Figure ST2
Site Map with
Site Level Features
Sea Girt Armory
Bldg 35