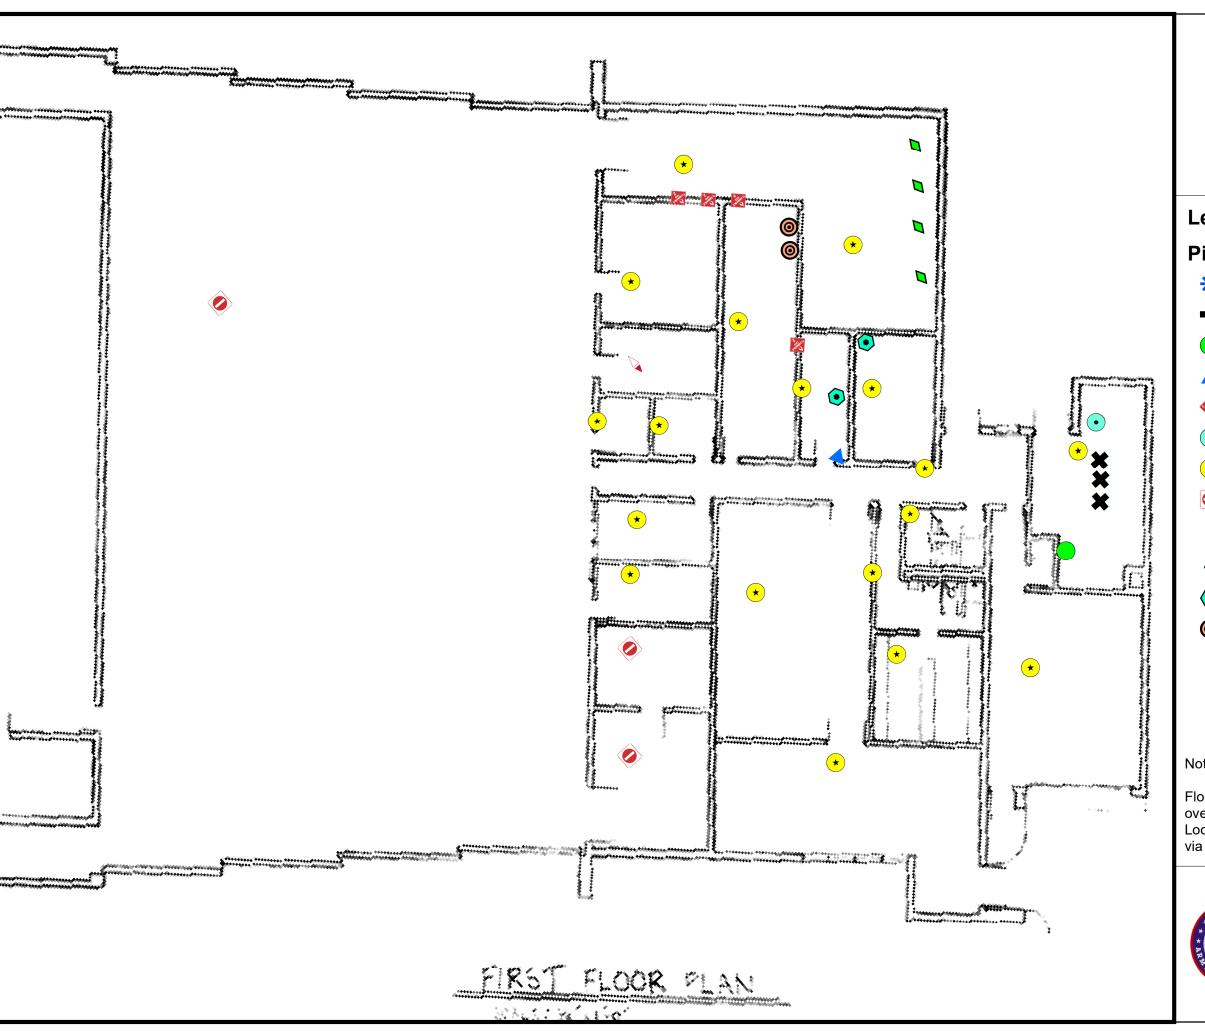

# **Picatinny Armory 1st Floor**

- \* Air Conditioning Unit
- Boiler
- Compressed Air Dryer
- Drinking Water Fountain
- Flammable Cabinet
- Hot Water Heater
- Light Ballast
- No Access
- No FLBs
- ♦ Recovery Unit
- Refrigeration Unit
- Welding Operation

#### Notes:

Floor plans georeferenced via headsup digitizing over 2015 aerial photography Locations of air emissions, ODS, and FLBs georeferenced via floor plans

| Scale:            | 1 inch = 15 feet               |
|-------------------|--------------------------------|
| File:             | PY1                            |
| Date:             | 5/20/2019                      |
| Create<br>Tim Iva | d By: Rosalie Hood,<br>incich, |