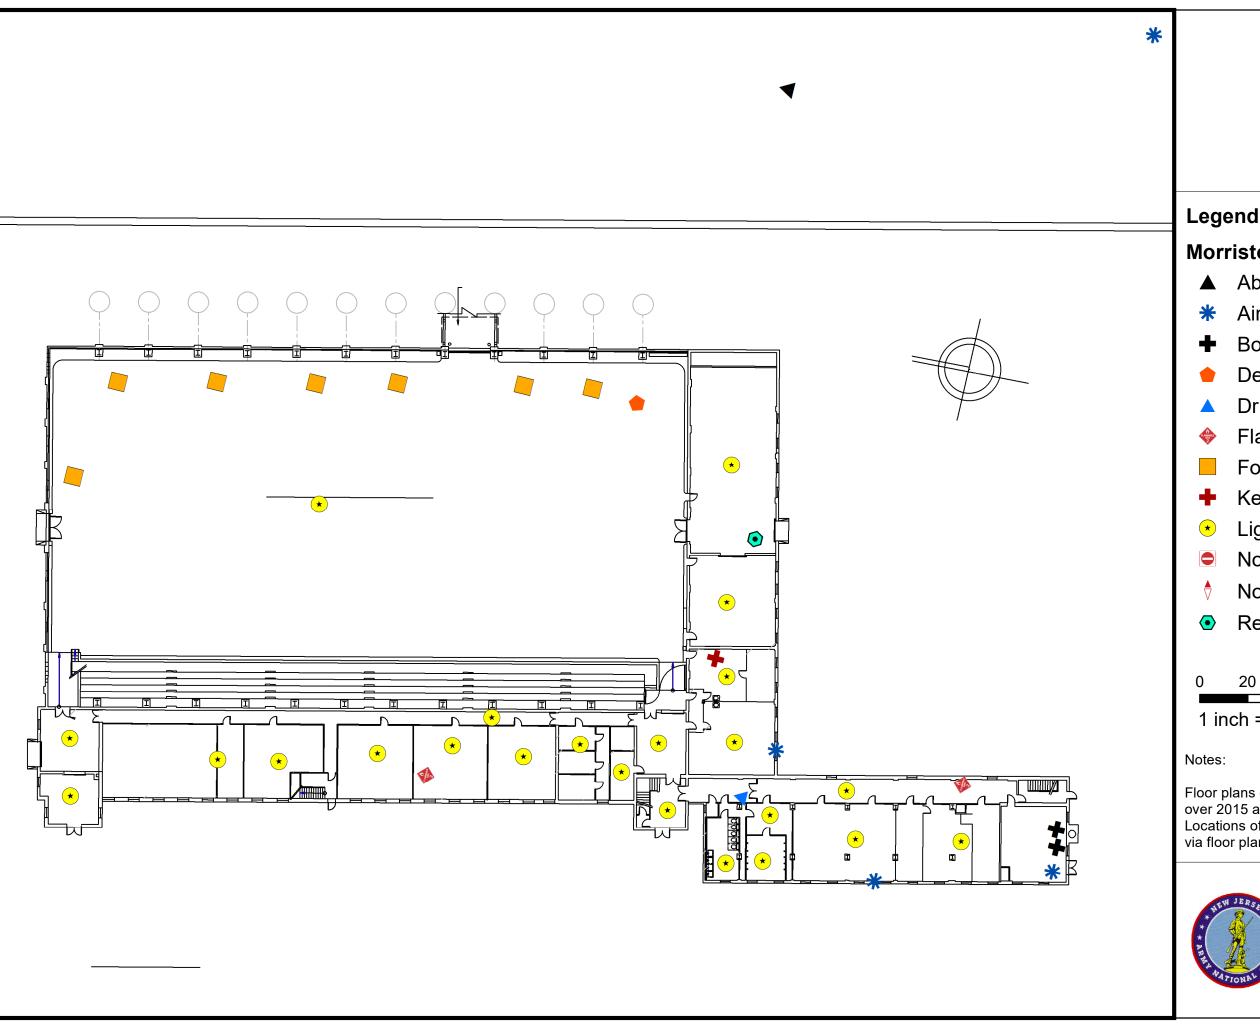

Figure MN1 Site Map with **Site Level Features Morristown Armory** Floor 1

# **Morristown Armory 1st Floor**

- ▲ Above Ground Storage Tank
- Air Conditioning Unit
- Boiler
- **Dehumidifying Unit**
- **Drinking Water Fountain**
- Flammable Cabinet
- Forced Air Heater
- Kegerator
- Light Ballast
- No Access
- No FLBs
- Refrigeration Unit

Floor plans georeferenced via headsup digitizing over 2015 aerial photography
Locations of air emissions, ODS, and FLBs georeferenced via floor plans

| Scale:                   | 1 inch = 40 feet |  |
|--------------------------|------------------|--|
| File:                    | MN1              |  |
| Date:                    | 5/20/2019        |  |
| Created By: Rosalie Hood |                  |  |