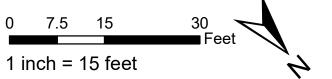

# **Morristown Armory 2nd Floor**

- \* Air Conditioning Unit
- Chilled Serving Counter
- Freezer Unit
- Ice Machine
- No Access
- Refrigeration Unit
- Light Ballast

#### Notes:

Floor plans georeferenced via headsup digitizing over 2015 aerial photography Locations of air emissions, ODS, and FLBs georeferenced via floor plans

| Scale: | 1 inch = 40 feet | t |
|--------|------------------|---|
| File:  | MN2              |   |