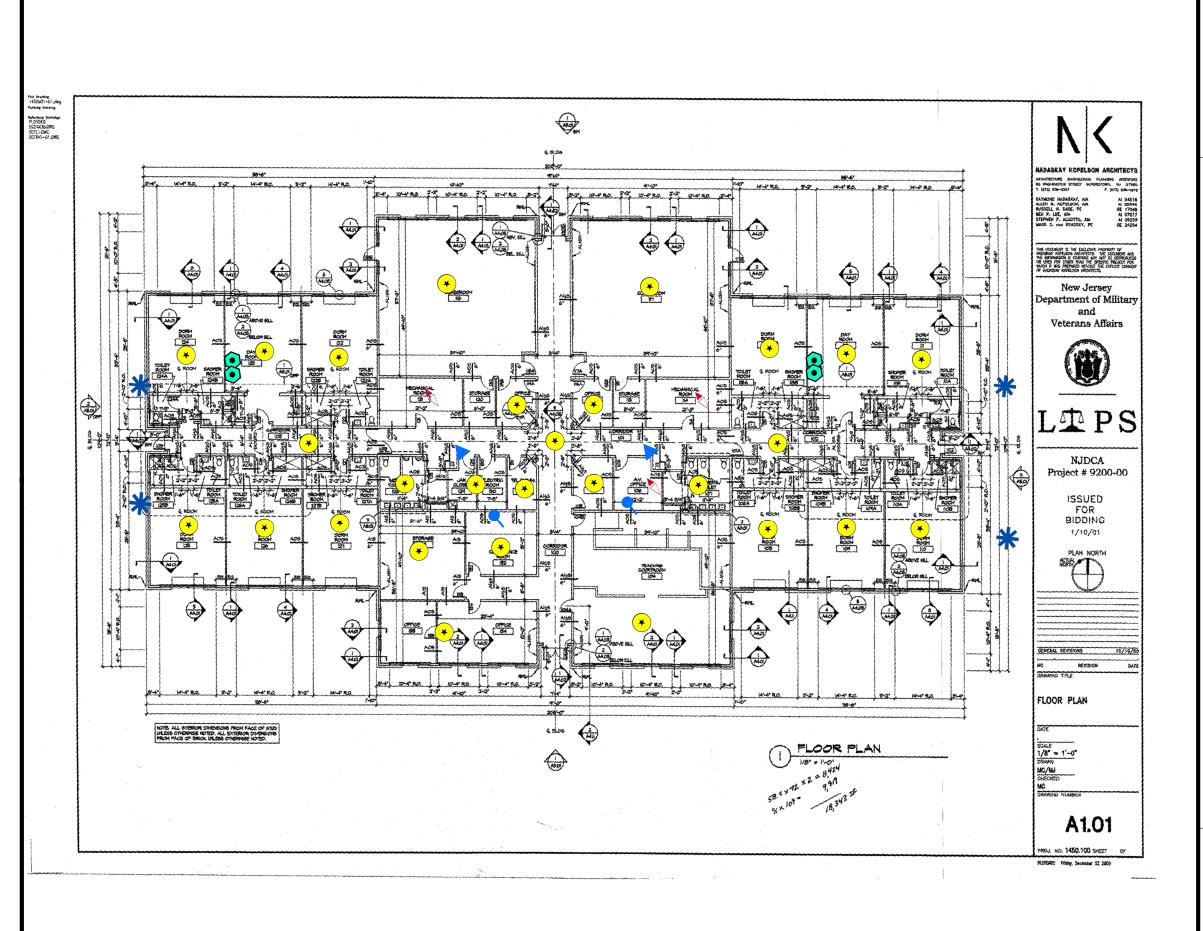

| Scale: | 1 inch = 15 feet |
|--------|------------------|
| File:  | PN1              |
| Date:  | 5/20/2019        |

Created By: Rosalie Hood, Michael Hoffman, University Alexandria Petrosh

RIVERDALE (MVSB) Floor Plan

±274'-0"