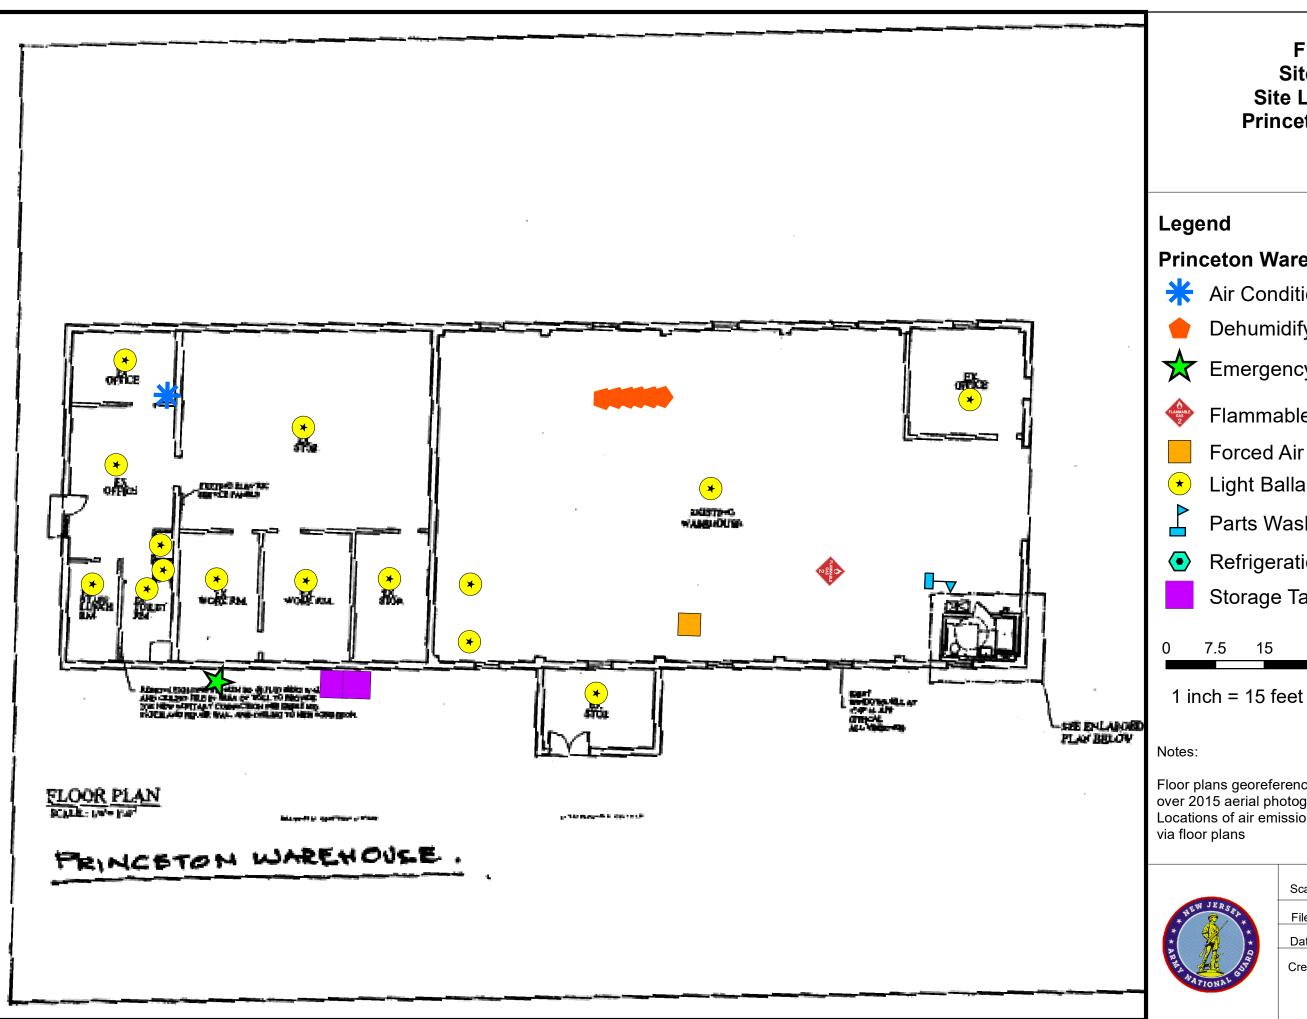

#### **Princeton Warehouse 1st Floor**

Air Conditioning Unit

**Dehumidifying Unit** 

**Emergency Generator** 

Flammable Cabinet

Forced Air Heater

Light Ballast

Parts Washer

Refrigeration Unit

Storage Tank

7.5

Rowan University

Stockton

Floor plans georeferenced via headsup digitizing over 2015 aerial photography Locations of air emissions, ODS, and FLBs georeferenced via floor plans

| Scale: | 1 inch = 15 feet |
|--------|------------------|
| File:  | PN1              |
| Date:  | 5/20/2019        |

Created By: Rosalie Hood, Michael Hoffman, University Alexandria Petrosh

RIVERDALE (MVSB) Floor Plan