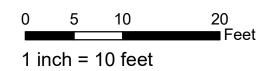

# Figure LD2 Site Map with Site Level Features Lodi MSVB 1&2 Floor 1

#### Legend

#### **MVSB 1&2**

- \* Air Conditioning Unit
- Flammable Cabinet
- Forced Air Heater
- ★ Light Ballast
- Refrigeration Unit
- Vehicle Recovery Air Conditioning Unit
- Water Cooler

Floor plans georeferenced via headsup digitizing over 2015 aerial photography Locations of air emissions, ODS, and FLBs georeferenced via floor plans

| Scale: | 1 inch = 25 feet |
|--------|------------------|
| File:  | LD2              |

Date: 5/20/2019

Created By: Rosalie Hood, Tim Ivancich, Alexandria Petrosh Rowan
University
&
Stockton

University