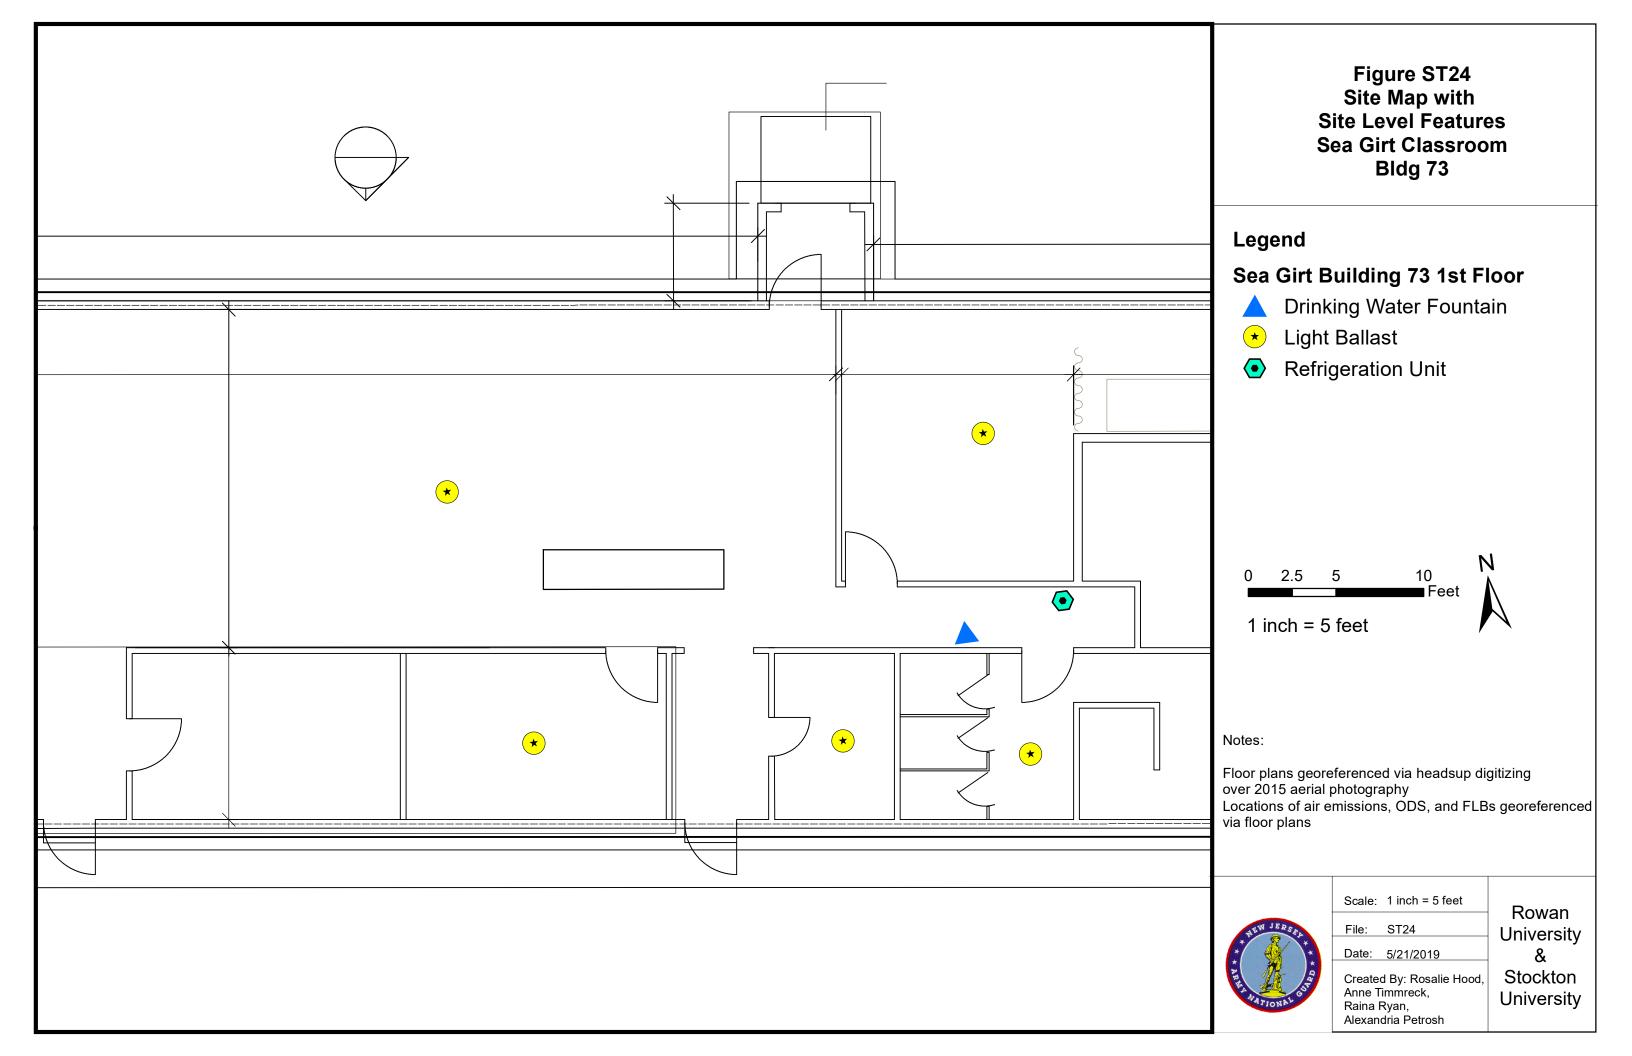

#### Figure ST18 Site Map with **Site Level Features** Sea Girt Classroom & Off Bldg 60

#### Legend

# Sea Girt Building 60 1st Floor

- Air Conditioning Unit
- Boiler
- Forced Air Heater
- Light Ballast
- No Access
- No FLBs
- Refrigeration Unit
- Split Unit (Air Conditioner/Heater

Floor plans georeferenced via headsup digitizing over 2015 aerial photography Locations of air emissions, ODS, and FLBs georeferenced via floor plans

| Scale: | 1 inch = 50 feet |  |
|--------|------------------|--|
|        |                  |  |

File: ST18

Date: 5/21/2019 Created By: Rosalie Hood, Anne Timmreck, Raina Ryan, Alexandria Petrosh

Figure ST19
Site Map with
Site Level Features
Sea Girt Armory
Bldg 64