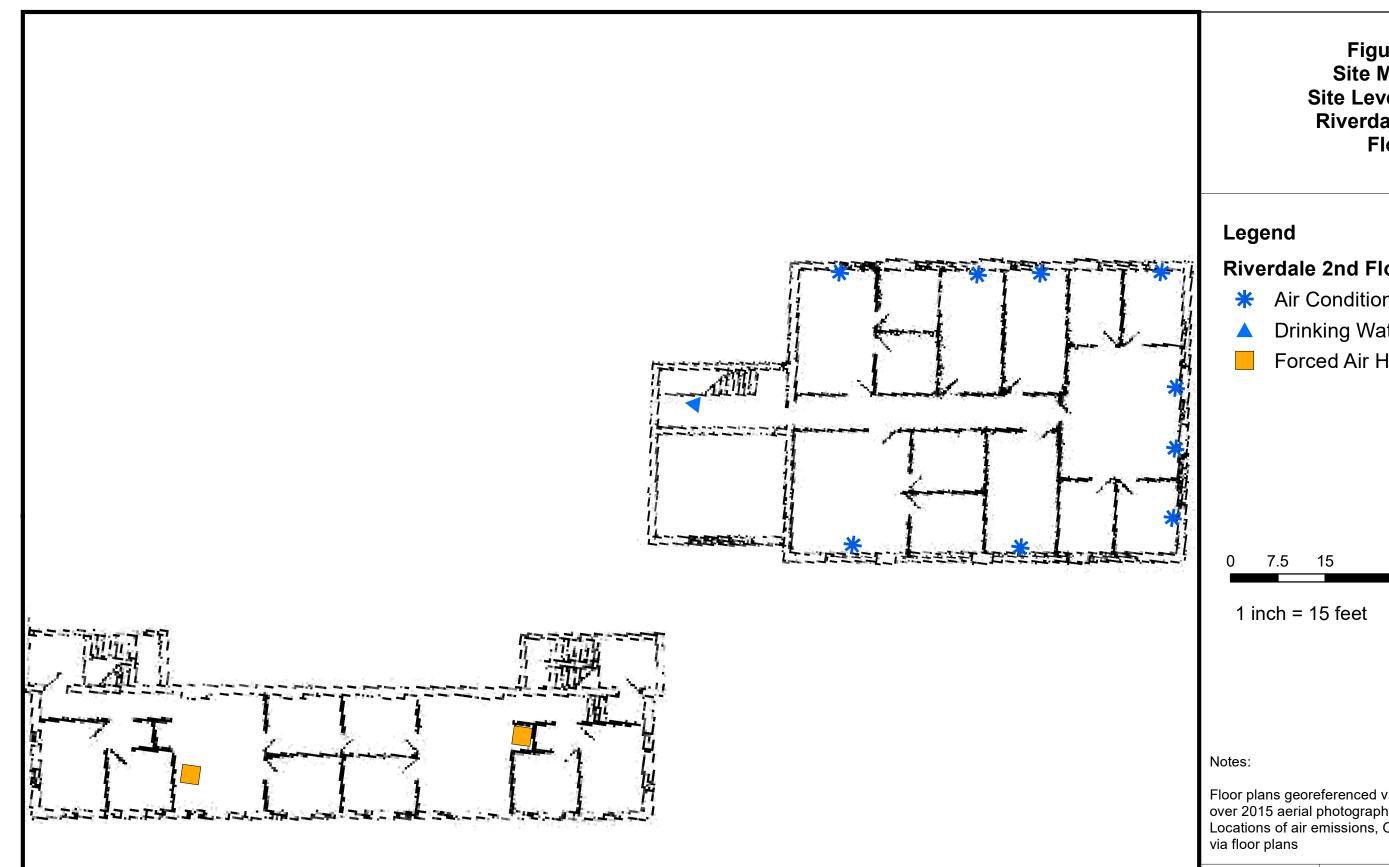

#### Figure RE2 Site Map with **Site Level Features Riverdale Armory** Floor 2

#### Riverdale 2nd Floor a&b

Air Conditioning Unit

**Drinking Water Fountain** 

Forced Air Heater

Floor plans georeferenced via headsup digitizing over 2015 aerial photography
Locations of air emissions, ODS, and FLBs georeferenced

| Scale: | 1 inch = 15 feet |
|--------|------------------|
| File:  | RE2              |
| Date:  | 5/20/2019        |
|        |                  |

Stockton Created By: Hannah Buckley, Alexandria Petrosh University