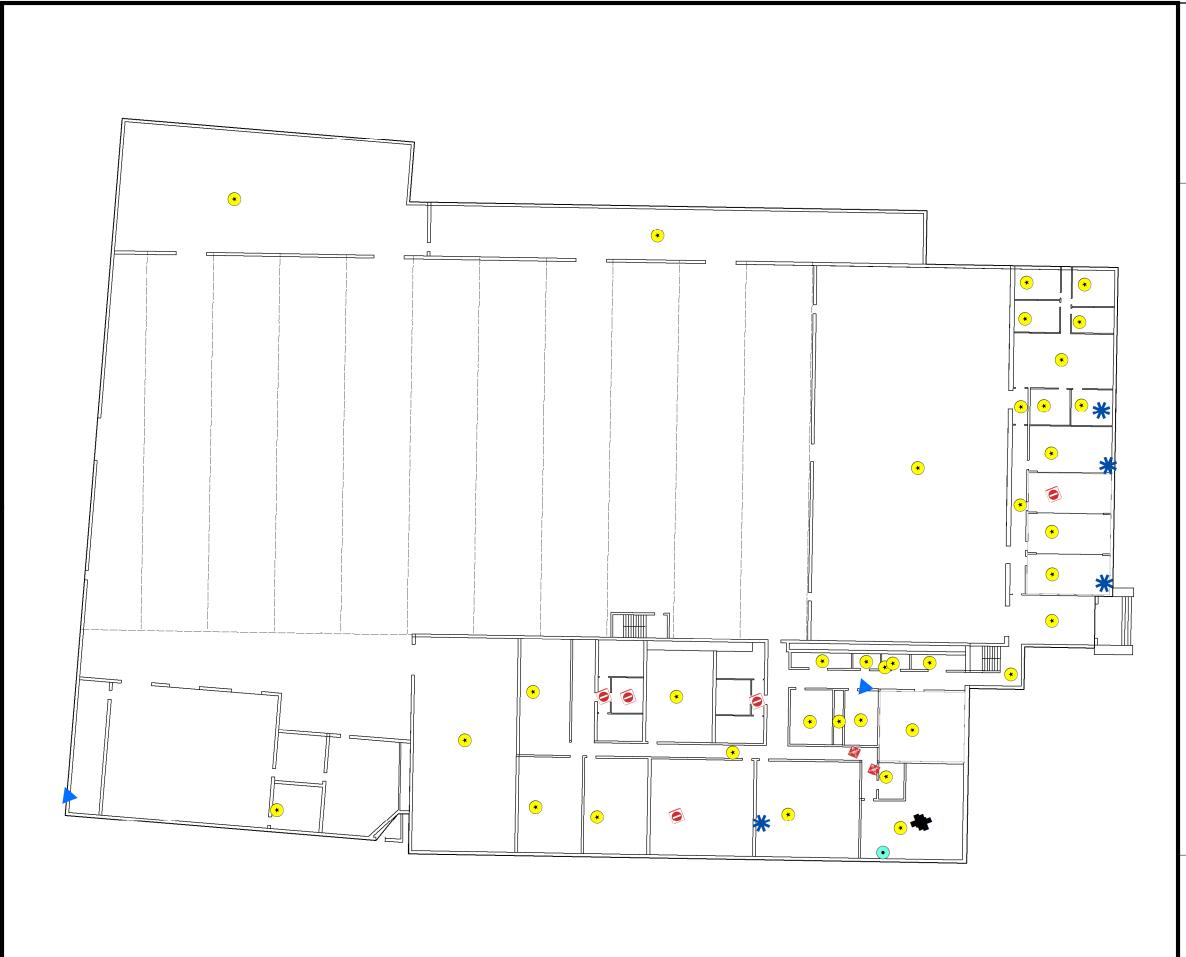

# Figure LD2 Site Map with Site Level Features Lodi MSVB 1&2 Floor 1

#### Legend

#### **MVSB 1&2**

- \* Air Conditioning Unit
- Flammable Cabinet
- Forced Air Heater
- ★ Light Ballast
- Refrigeration Unit
- Vehicle Recovery Air Conditioning Unit
- Water Cooler

Floor plans georeferenced via headsup digitizing over 2015 aerial photography Locations of air emissions, ODS, and FLBs georeferenced via floor plans

| Scale: | 1 inch = 25 feet |
|--------|------------------|
| File:  | LD2              |

Date: 5/20/2019

Created By: Rosalie Hood, Tim Ivancich, Alexandria Petrosh Rowan
University
&
Stockton

University