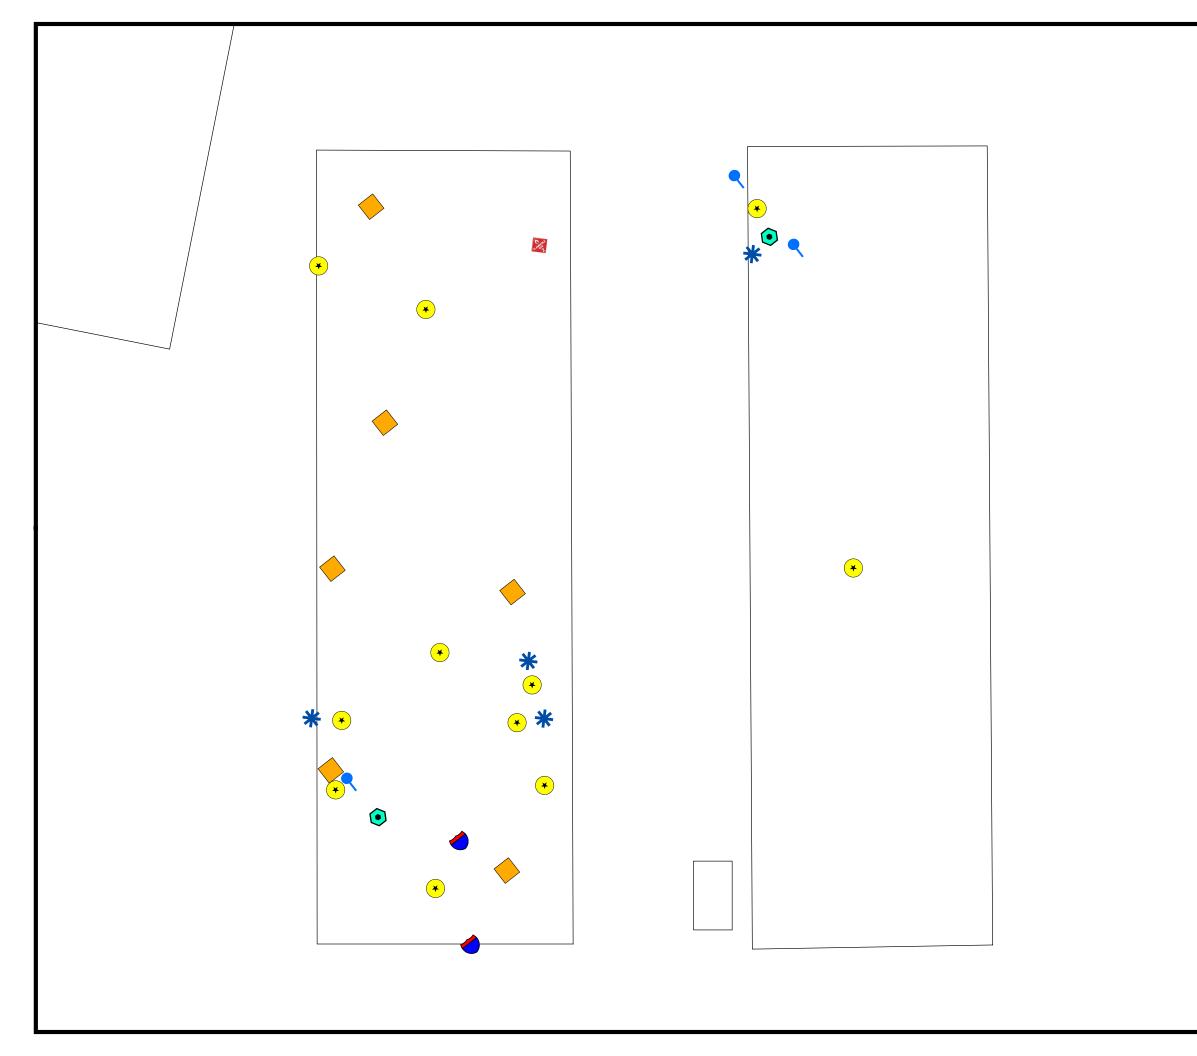

# Figure LD2 Site Map with Site Level Features Lodi MSVB 1&2 Floor 1

#### Legend

#### **MVSB 1&2**

- \* Air Conditioning Unit
- Flammable Cabinet
- Forced Air Heater
- ★ Light Ballast
- Refrigeration Unit
- Vehicle Recovery Air Conditioning Unit
- Water Cooler

Floor plans georeferenced via headsup digitizing over 2015 aerial photography Locations of air emissions, ODS, and FLBs georeferenced via floor plans

| Scale: | 1 inch = 25 feet |
|--------|------------------|
| File:  | LD2              |

Date: 5/20/2019

Created By: Rosalie Hood, Tim Ivancich, Alexandria Petrosh Rowan
University
&
Stockton

University