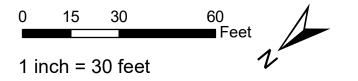

#### Legend

# Sea Girt Building 11 Mess Hall 1st Floor

Chilled Serving Counter

Drinking Water Fountain

Hot Water Heater

Ice Machine

★ Light Ballast

No Access

No FLBs

Refrigeration Unit

Soda Machine

0 7.5 15 30 Feet
1 inch = 15 feet

#### Notes:

Floor plans georeferenced via headsup digitizing over 2015 aerial photography Locations of air emissions, ODS, and FLBs georeferenced via floor plans

Scale: 1 inch = 15 feet

File: ST3

Date: 5/21/2019

Created By: Rosalie Hood, Anne Timmreck, Raina Ryan, Alexandria Petrosh

Figure ST4
Site Map with
Site Level Features
Sea Girt Armory
Bldg 14