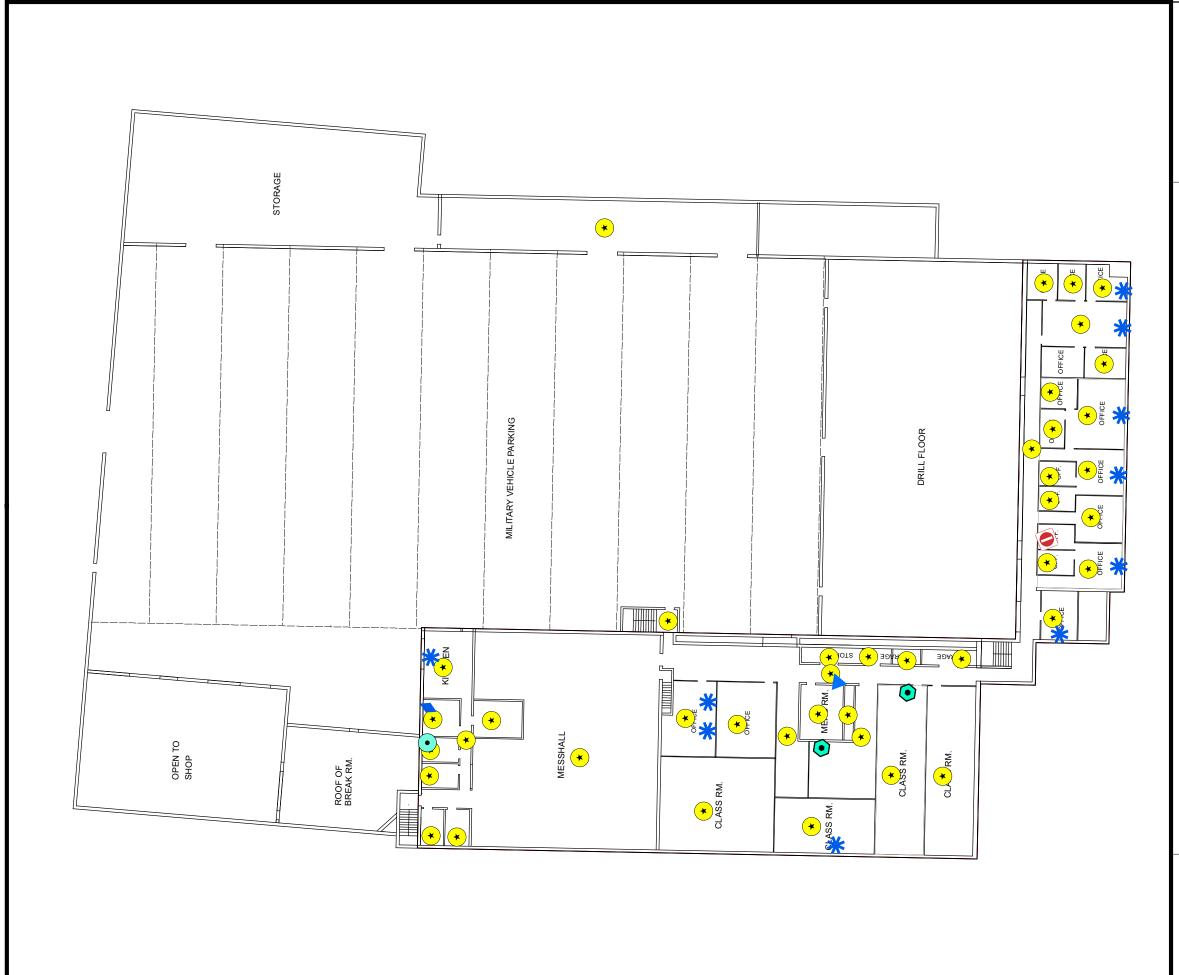

# Figure LD2 Site Map with Site Level Features Lodi MSVB 1&2 Floor 1

#### Legend

#### **MVSB 1&2**

- \* Air Conditioning Unit
- Flammable Cabinet
- Forced Air Heater
- ★ Light Ballast
- Refrigeration Unit
- Vehicle Recovery Air Conditioning Unit
- Water Cooler

Floor plans georeferenced via headsup digitizing over 2015 aerial photography Locations of air emissions, ODS, and FLBs georeferenced via floor plans

| Scale: | 1 inch = 25 feet |
|--------|------------------|
| File:  | LD2              |

Date: 5/20/2019

Created By: Rosalie Hood, Tim Ivancich, Alexandria Petrosh Rowan
University
&
Stockton

University