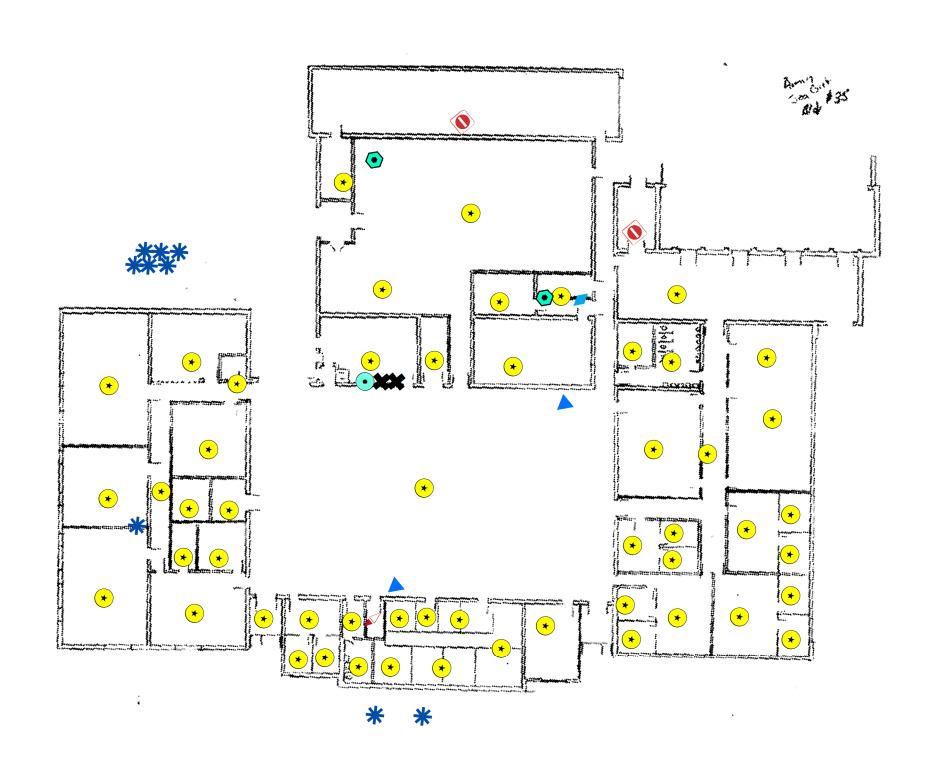

Date: 5/21/2019

Created By: Rosalie Hood,
Anne Timmreck,
Raina Ryan,
Alexandria Petrosh

Figure ST2
Site Map with
Site Level Features
Sea Girt Armory
Bldg 35

#### Legend

# **Sea Girt Building 35 1st Floor**

- \* Air Conditioning Unit
- ♣ Boiler
- Drinking Water Fountain
- Freezer Unit
- Hot Water Heater
- ★ Light Ballast
- No Access
- ♦ No FLBs
- Refrigeration Unit

#### Notes:

Floor plans georeferenced via headsup digitizing over 2015 aerial photography Locations of air emissions, ODS, and FLBs georeferenced via floor plans

Scale: 1 inch = 30 feet

File: ST2

Date: 5/21/2019

Created By: Rosalie Hood, Anne Timmreck, Raina Ryan, Alexandria Petrosh Rowan University &

Stockton University

Figure ST3
Site Map with
Site Level Features
Sea Girt Armory
Bldg 11 Mess Hall