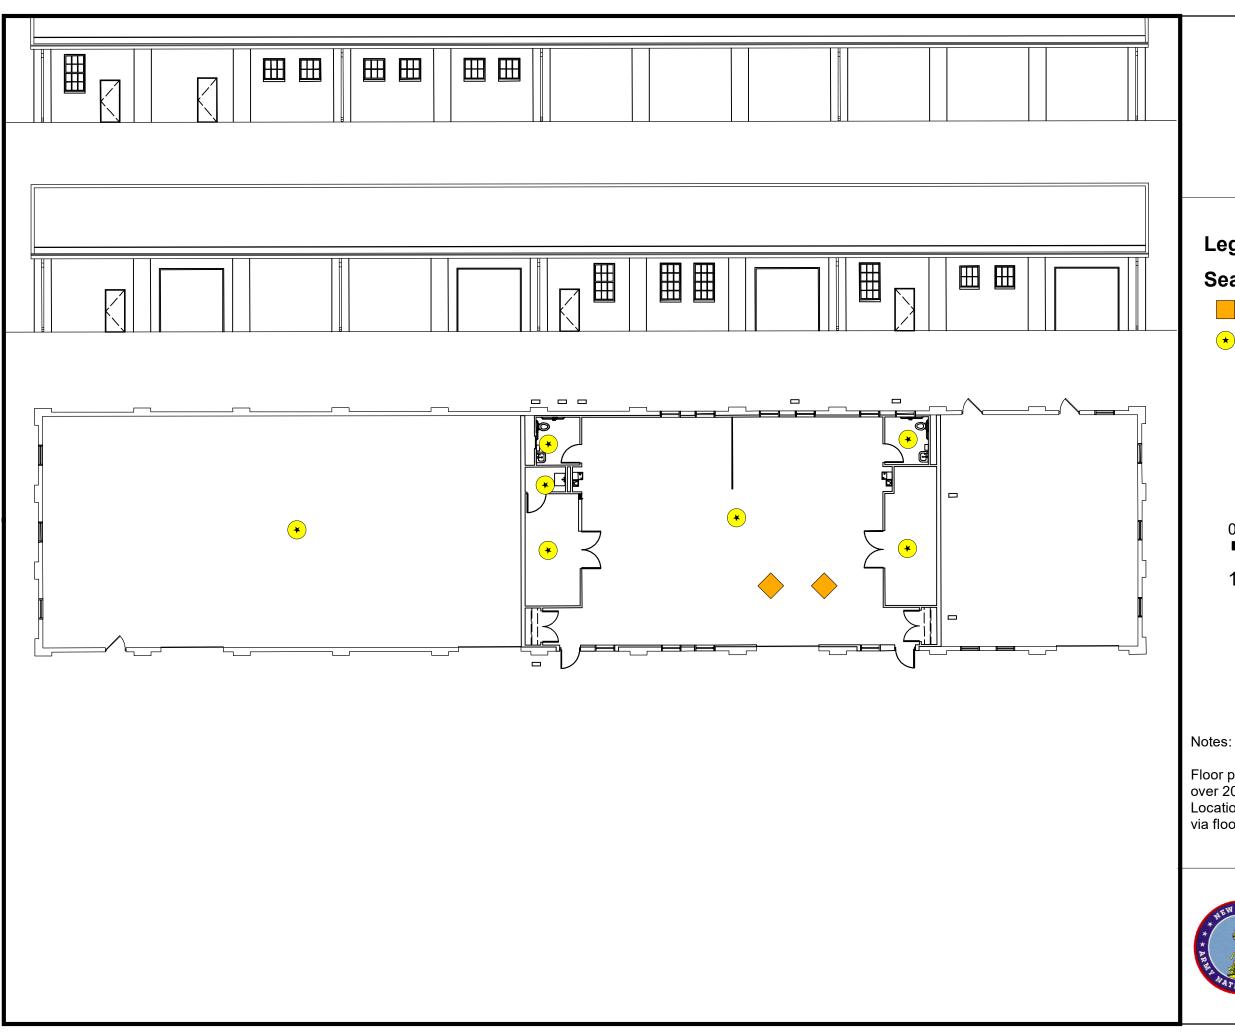

# Sea Girt Building 11 Mess Hall 1st Floor

Chilled Serving Counter

Drinking Water Fountain

Hot Water Heater

Ice Machine

★ Light Ballast

No Access

No FLBs

Refrigeration Unit

Soda Machine

0 7.5 15 30 Feet
1 inch = 15 feet

#### Notes:

Floor plans georeferenced via headsup digitizing over 2015 aerial photography Locations of air emissions, ODS, and FLBs georeferenced via floor plans

Scale: 1 inch = 15 feet

File: ST3

Date: 5/21/2019