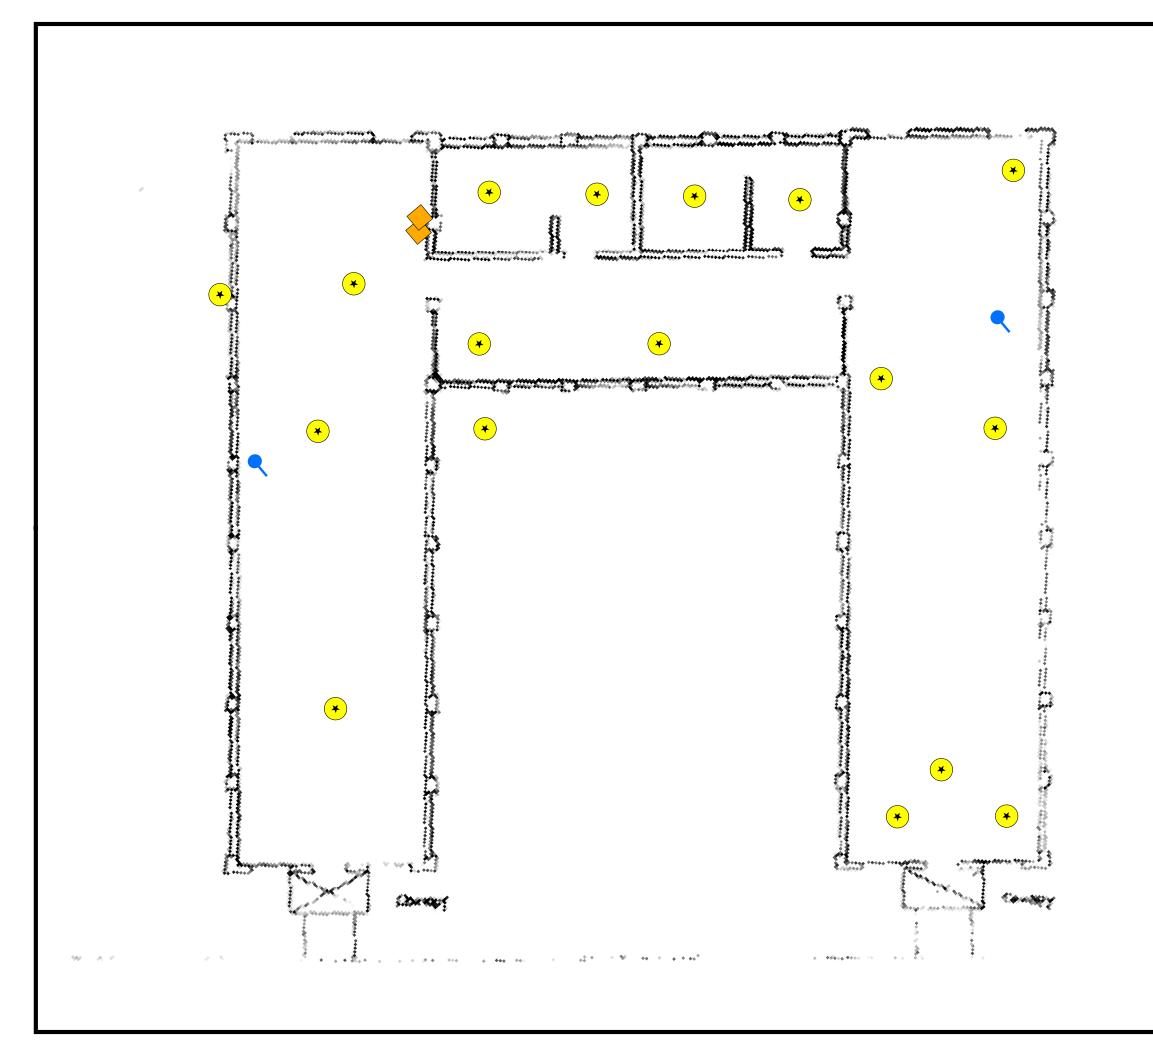

#### Figure LD1 Site Map with **Site Level Features Lodi Armory** Floor 1

#### Legend

# **Lodi Armory 1st Floor**

- Air Conditioning Unit
- Boiler
- Light Ballast
- No Access
- Refrigeration Unit
- Split Unit (Air Conditioner/Heater
- Water Cooler

Floor plans georeferenced via headsup digitizing over 2015 aerial photography Locations of air emissions, ODS, and FLBs georeferenced via floor plans

| Scale:                    | 1 inch = 20 feet |
|---------------------------|------------------|
| File:                     | LD1              |
| Date:                     | 5/20/2019        |
| Created By: Rosalie Hood, |                  |

& Stockton University Michael Hoffman, Alexandria Petrosh

Rowan University