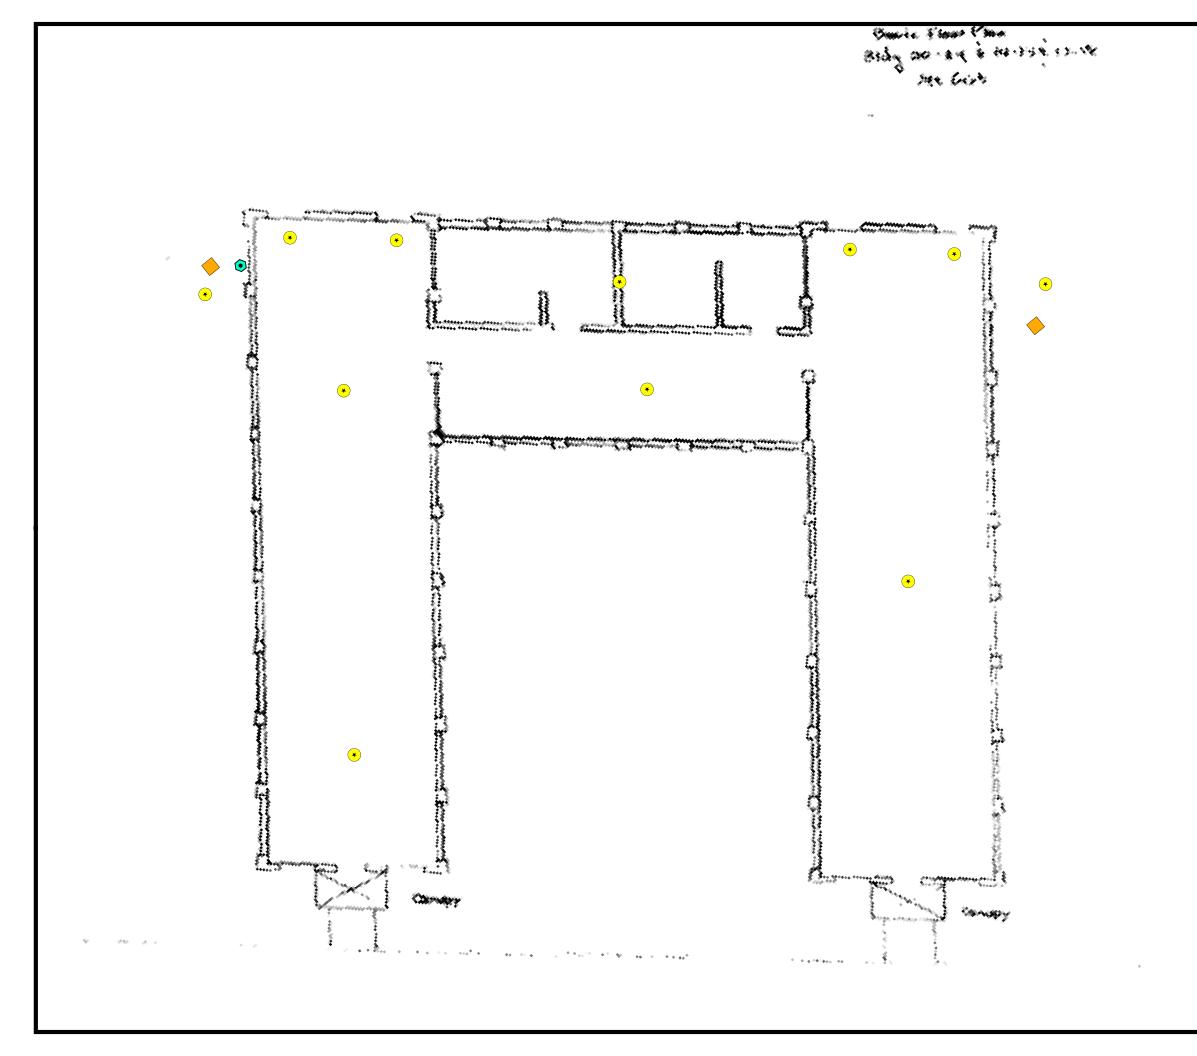

| Scale: | 1 inch = 15 feet |
|--------|------------------|
| File:  | PN1              |
| Date:  | 5/20/2019        |

Created By: Rosalie Hood, Michael Hoffman, University Alexandria Petrosh

RIVERDALE (MVSB) Floor Plan

±274'-0"