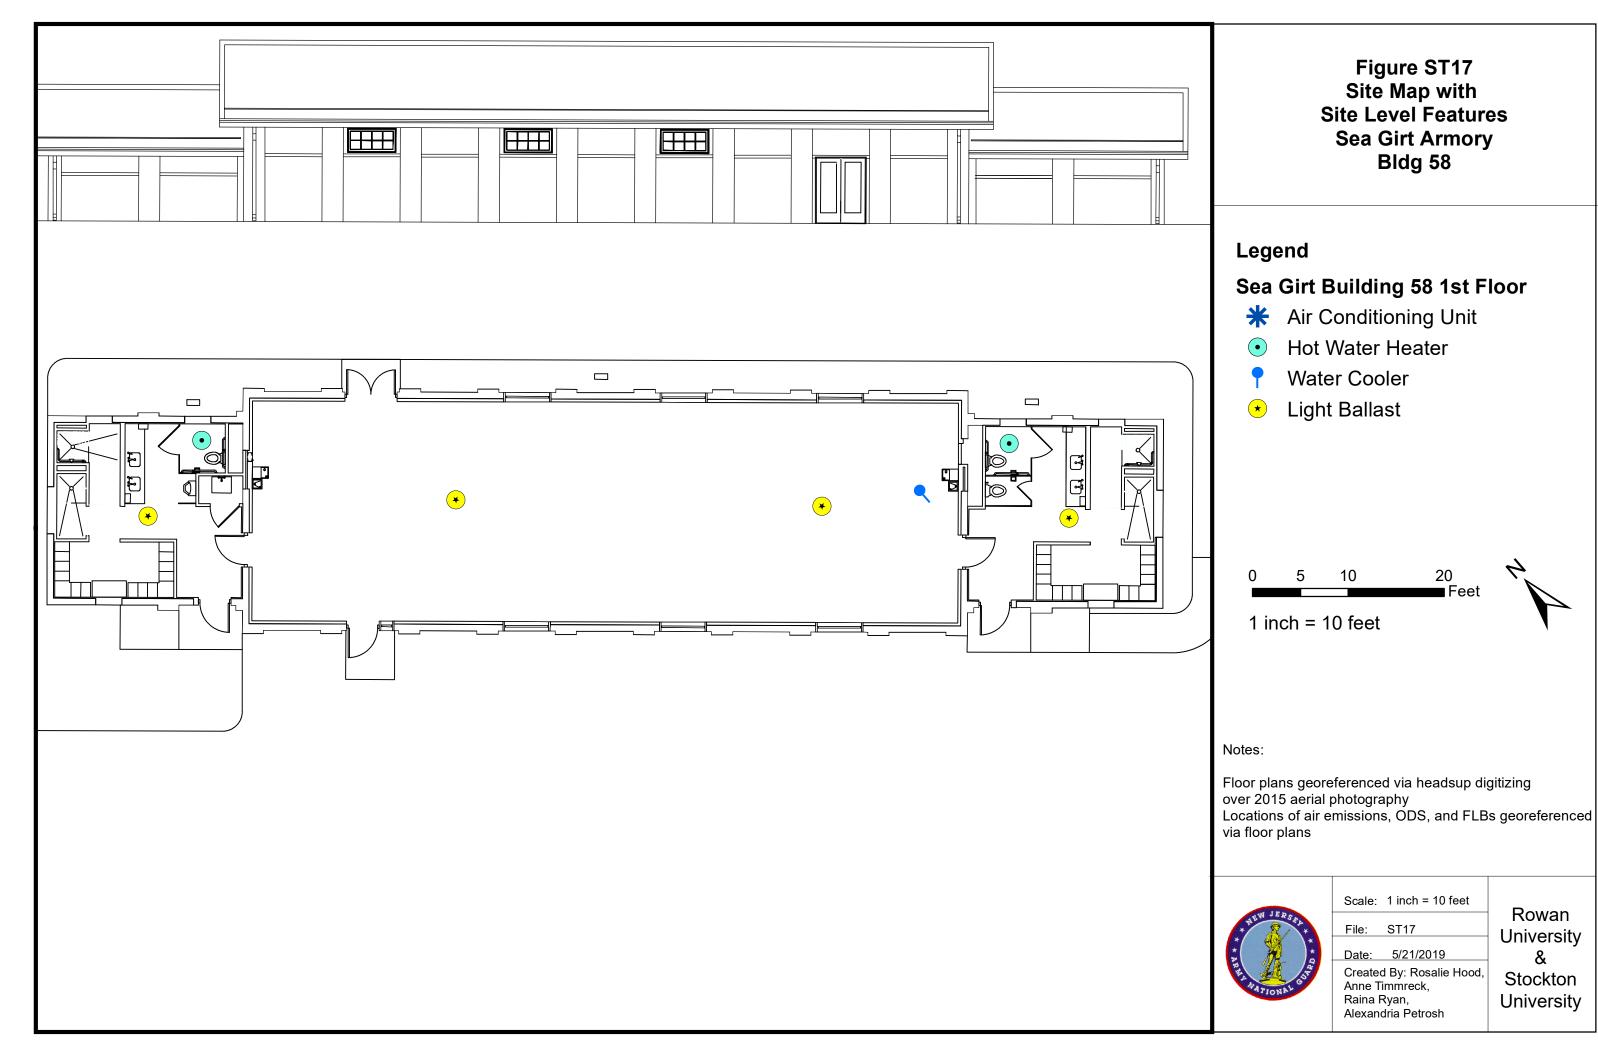

#### Figure ST18 Site Map with **Site Level Features** Sea Girt Classroom & Off Bldg 60

#### Legend

# Sea Girt Building 60 1st Floor

- Air Conditioning Unit
- Boiler
- Forced Air Heater
- Light Ballast
- No Access
- No FLBs
- Refrigeration Unit
- Split Unit (Air Conditioner/Heater

Floor plans georeferenced via headsup digitizing over 2015 aerial photography Locations of air emissions, ODS, and FLBs georeferenced via floor plans

| Scale: | 1 inch = 50 feet |  |
|--------|------------------|--|
|        |                  |  |

File: ST18

Date: 5/21/2019 Created By: Rosalie Hood, Anne Timmreck, Raina Ryan, Alexandria Petrosh

Figure ST19
Site Map with
Site Level Features
Sea Girt Armory
Bldg 64