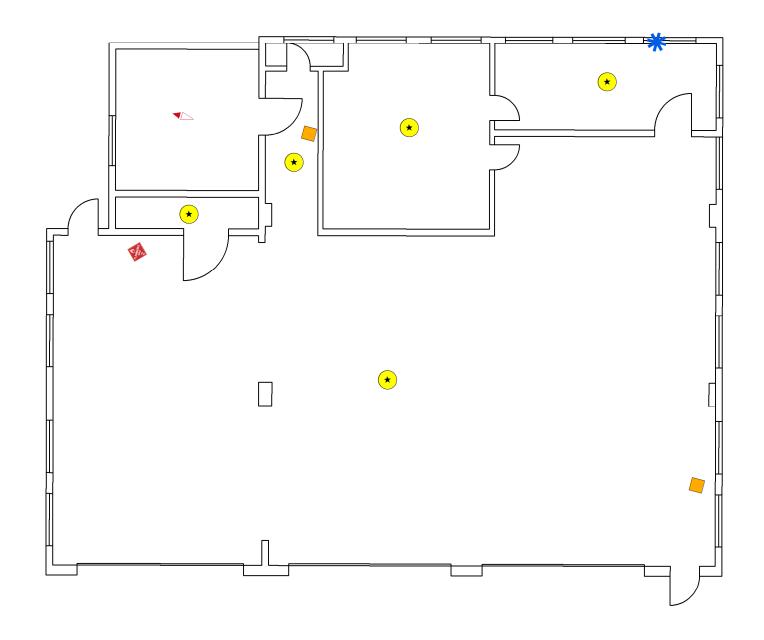

Figure MN1 Site Map with **Site Level Features Morristown Armory** Floor 1

# **Morristown Armory 1st Floor**

- ▲ Above Ground Storage Tank
- Air Conditioning Unit
- Boiler
- **Dehumidifying Unit**
- **Drinking Water Fountain**
- Flammable Cabinet
- Forced Air Heater
- Kegerator
- Light Ballast
- No Access
- No FLBs
- Refrigeration Unit

Floor plans georeferenced via headsup digitizing over 2015 aerial photography
Locations of air emissions, ODS, and FLBs georeferenced via floor plans

| Scale:                   | 1 inch = 40 feet |  |
|--------------------------|------------------|--|
| File:                    | MN1              |  |
| Date:                    | 5/20/2019        |  |
| Created By: Rosalie Hood |                  |  |