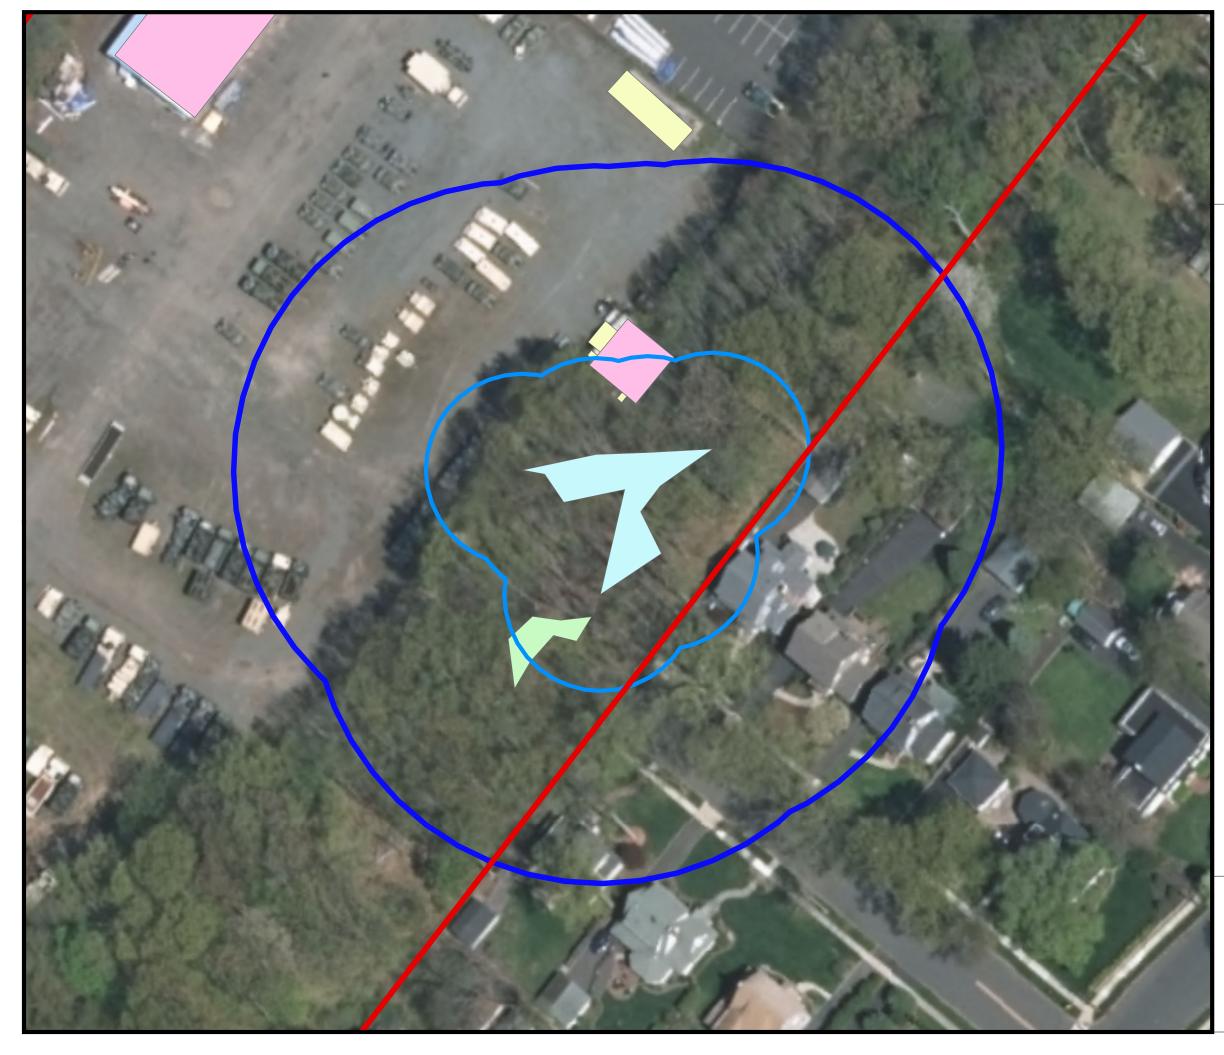

#### Figure WD4 Site Map with Documented Wetlands Site Westfield Westfield Wetland Delineation

# Notes:

This map contains a 50 foot and a 150 foot buffer for Wetlands B

|                | Scale: | 1 inch = 50 feet           |          |
|----------------|--------|----------------------------|----------|
| * NEW JERSED * | File:  | WestfieldMap               | STOCKTON |
| AR AR          | Date:  | 10/1/2019                  |          |
| AVATIONAL 60   |        | Created By:<br>han Freeman | WVERSU   |