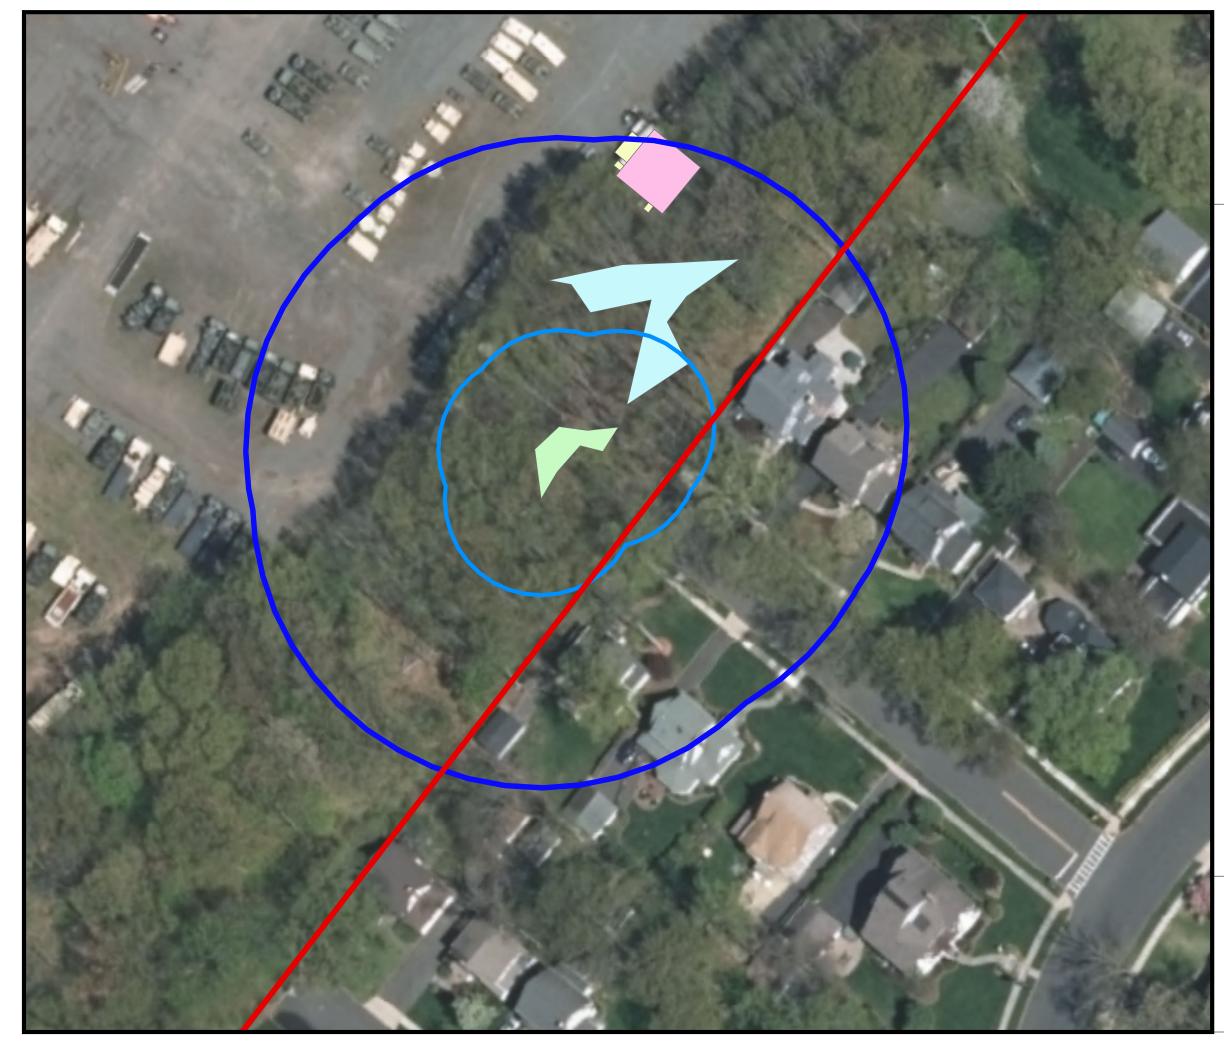

#### Figure WD4 Site Map with Documented Wetlands Site Westfield Westfield Wetland Delineation

# Notes:

This map contains a 50 foot and a 150 foot buffer for Wetlands B

|                | Scale: | 1 inch = 50 feet           |          |
|----------------|--------|----------------------------|----------|
| * NEW JERSED * | File:  | WestfieldMap               | STOCKTON |
| AR AR          | Date:  | 10/1/2019                  |          |
| AVATIONAL 60   |        | Created By:<br>han Freeman | WVERSU   |