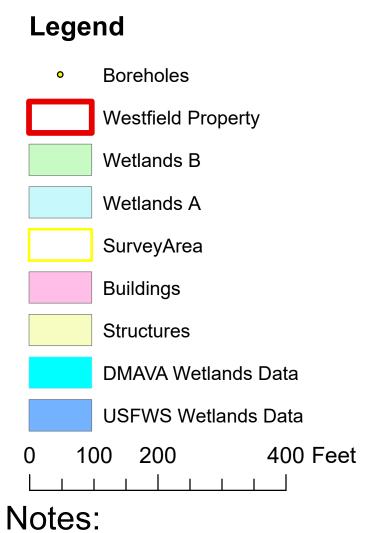

#### Figure WD2 Map of Westfield with Data Provided by eBird Site Westfield Westfield Wetland Delineation

### Legend

• Bird Sightings

Westfield Boundary

One Mile Buffer

Five Mile Buffer

0 0.5 1 2 Miles

# Notes:

This map shows the locations of migratory birds sited in the area.

| Scale:  | 1 inch = 6,000 feet |  |
|---------|---------------------|--|
| BirdMap | File:               |  |
| Date:   | 11/13/2019          |  |

Created By: Ethan Freeman