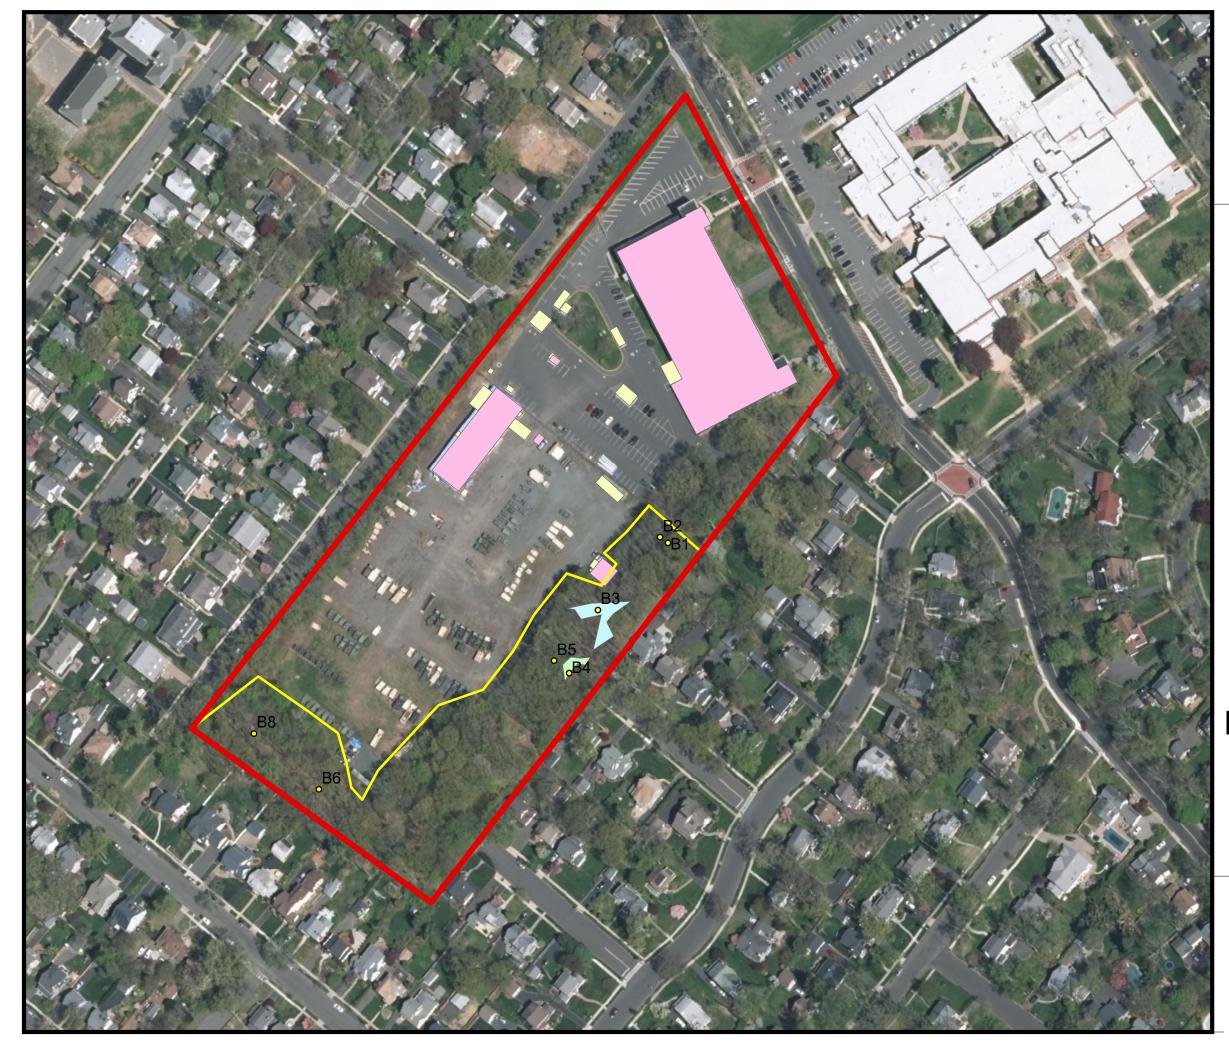

#### Figure WD1 Site Map with Documented Wetlands Site Westfield Westfield Wetland Delineation

There are two new wetlands labeled Wetlands A and Wetlands B

| NE    | WJERS  | EX   |
|-------|--------|------|
| ×     | - Č    | *    |
| ARM   | 1      | * QA |
| TH N. | TIONAL | GUI  |

| Scale: | 1 inch = | 150 feet |
|--------|----------|----------|
|        |          |          |

File: WestfieldMap

Date: 9/27/2019

Created By: Ethan Freeman