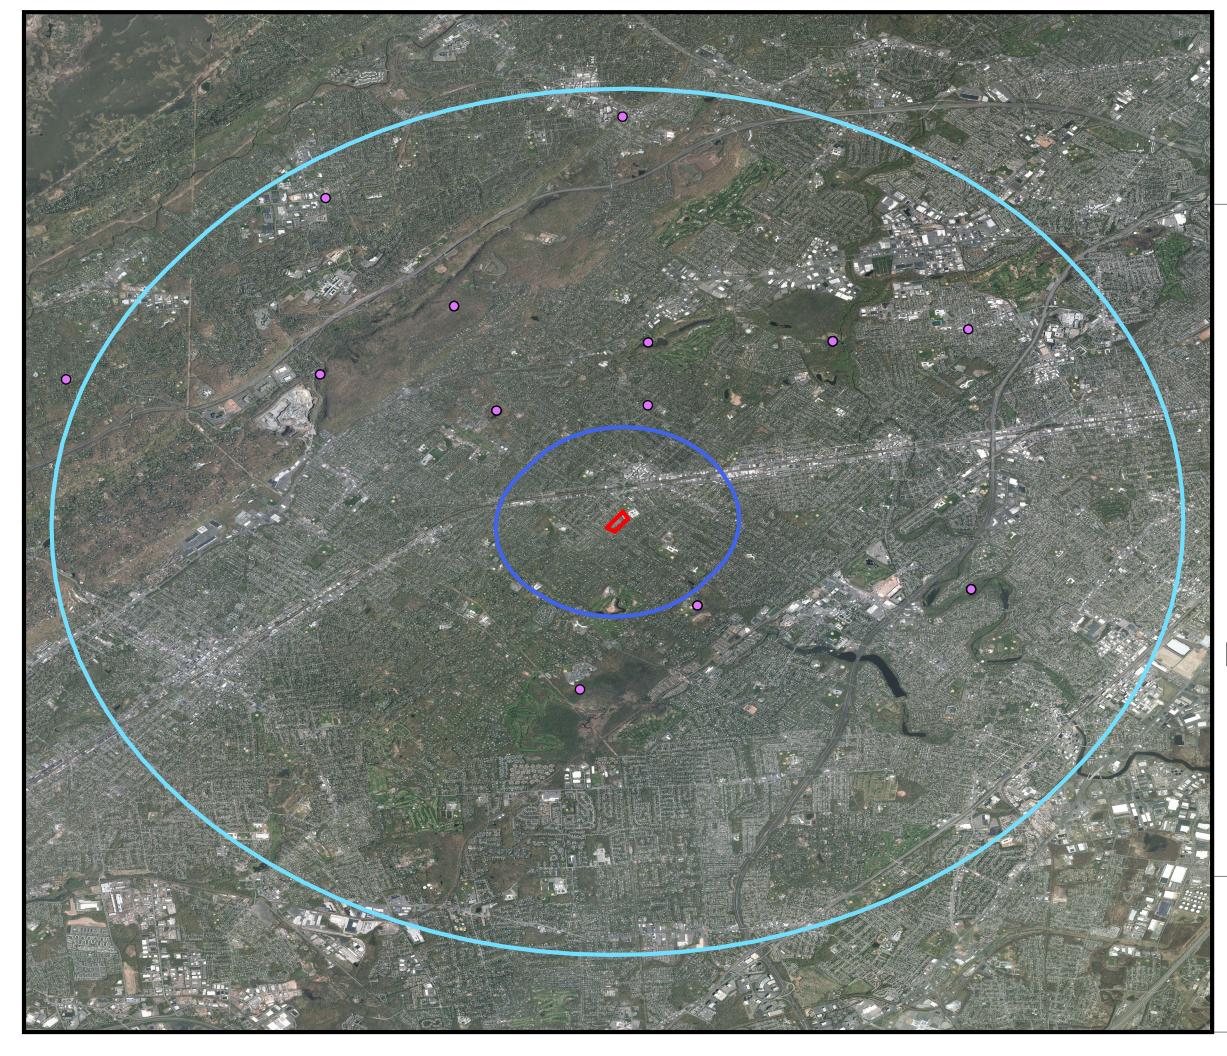

#### Figure WD3 Site Map with Documented Wetlands Site Westfield Westfield Wetland Delineation

## Notes:

This map contains a 50 foot and a 150 foot buffer for Wetlands A

|                | Scale: | 1 inch = 50 feet           |          |
|----------------|--------|----------------------------|----------|
| * NEW JERSEP * | File:  | WestfieldMap               | STOCKTON |
| * AR           | Date:  | 10/1/2019                  |          |
| WATIONAL GS    |        | Created By:<br>han Freeman | WVERSIT  |